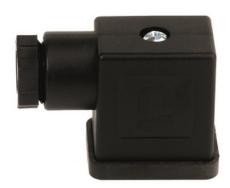

## AC17-053

ASCO valve plug

Valve plug kit with size 30 rotatable spade connectors to be used with our range of ASCO valves (can additionally fit standardised three-pin moulded coils). Provided with a removable lid allowing access to the wiring for easy checking of power supply without unplugging the connector and without interrupting operation of the solenoid valve.

| Technical data                  |                                       |
|---------------------------------|---------------------------------------|
| Spade connector size            | 30 (18mm)                             |
| Max operating temperature       | -40°C to +80°C                        |
| Max voltage                     | 250V                                  |
| Material                        | PA (polyamide) glass-fibre reinforced |
| Number of contacts              | 2 + common earth                      |
| Distance between contacts       | 18mm                                  |
| Contact resistance              | ≤ 4m Ω                                |
| Connector                       | Spade plug                            |
| Electrical safety               | IEC 335                               |
| Electrical enclosure protection | IP65                                  |
| Number of wires (with cable)    | 3                                     |
| ·                               |                                       |