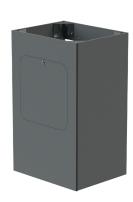

## VR01-130

High-security ligature resistant vanity cabinet

The high-security ligature-resistant vanity cabinet is engineered for environments demanding maximum safety, durability, and tamper resistance. Designed with smooth, rounded edges and concealed fastenings, this cabinet is fully ligature-resistant, minimising risk in high-security or healthcare settings. Its robust construction withstands

impact and tampering, while an easy-to-clean surface supports hygiene and simplifies maintenance. With a discreet, contemporary design, the cabinet provides both security and functionality, making it an ideal choice for facilities prioritising safety and resilience.