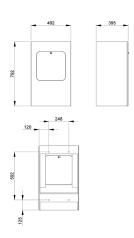

## Technical data

| Material           | Solid grade laminate         |
|--------------------|------------------------------|
| Gross weight       | 17kg                         |
| Overall dimensions | 492 x 792 x 395mm (w x h x d |
| Type of mounting   | Floor mounting               |
| Colour             | Light Grey (RAL 7040)        |
| Lock               | Key lock                     |
|                    |                              |