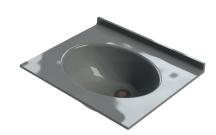

#### VR01-122

High-security vanity basin

The High-Security GRP vanity vasin is designed for durability and safety. This high-security basin is ideal for environments requiring robust, tamper-resistant fixtures that prioritise both safety and functionality.

#### Technical data

| -<br>Material      |  |
|--------------------|--|
| Gross weight       |  |
| Overall dimensions |  |
| Type of mounting   |  |
| Colour             |  |
| Surface finish     |  |
| Ligature resistant |  |
|                    |  |

| High performance GRP (glass reinforced polyester) |
|---------------------------------------------------|
| 6.75kg                                            |
| 493 x 264 x 397mm (w x h x d)                     |
| Table top mounted                                 |
| Light Grey (RAL 7040)                             |
| High gloss                                        |
| V                                                 |