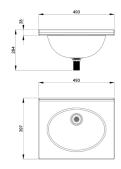

#### VR01-122

High-security vanity basin

The High-Security GRP vanity vasin is designed for durability and safety. This high-security basin is ideal for environments requiring robust, tamper-resistant fixtures that prioritise both safety and functionality.

#### Technical data

| -<br>Material      |  |
|--------------------|--|
| Gross weight       |  |
| Overall dimensions |  |
| Type of mounting   |  |
| Colour             |  |
| Surface finish     |  |
| Ligature resistant |  |
|                    |  |

| High performance GRP (glass reinforced polyester) |
|---------------------------------------------------|
| 6.75kg                                            |
| 493 x 264 x 397mm (w x h x d)                     |
| Table top mounted                                 |
| Light Grey (RAL 7040)                             |
| High gloss                                        |
| V                                                 |