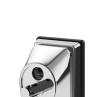

#### F5SM1012

Self-closing wall-mounted mixer

F5S-Mix is a self-closing wall-mounted mixer with angled outlet, ideal for high-risk vandalism areas. It features FRAMIC self-closing mixer cartridge, ceramic disc technology, flow pressure independent design, and adjustable temperature stop. It is made of polished, chromiumplated brass and comes with an anti-theft aerator with an integrated flow regulator. It can be connected to hot and cold water and is suitable for wall thicknesses from 50 to 240mm.

## Technical data

| With backflow preventer          | Yes                    |
|----------------------------------|------------------------|
| Calculation flow rate cold water | 0.07l/s                |
| Calculation flow rate hot water  | 0.07l/s                |
| Depressurised                    | No                     |
| With filter                      | Yes                    |
| Adjustable flow time             | Yes                    |
| Functional principle             | Hydraulic self-closing |
| Hygiene flushing                 | No                     |
| Diameter nominal                 | DN 15                  |
| Inlet size                       | G 1/2 B                |
| Locking mechanism                | Top section, ceramic   |
| Material fitting                 | Chromium-plated brass  |
| Maximum flow time                | 35 seconds             |
| Minimum flow pressure            | 1 bar                  |
| Minimum flow time                | 5 seconds              |
| Type of mixing                   | Yes                    |
| With rosettes / cover plate      | Yes                    |
| Protective shutdown              | No                     |
| Spout                            | Fixed                  |
| Spout projection                 | 170mm                  |
| Surface finish fitting           | Chrome                 |
| Surface treatment fitting        | Polished               |
| Temperature limit                | Yes                    |
| Thermal disinfection             | No                     |
| Type of mounting                 | Concealed              |
| Type of operation                | Manual operation       |
| Type of tap                      | Bib tap                |
| Volume flow rate at 3 bar        | 0.1 l/s                |