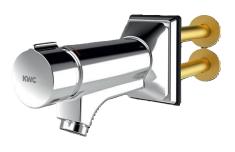

#### F5SM1012

Self-closing wall-mounted mixer

F5S-Mix is a self-closing wall-mounted mixer with angled outlet, ideal for high-risk vandalism areas. It features FRAMIC self-closing mixer cartridge, ceramic disc technology, flow pressure independent design, and adjustable temperature stop. It is made of polished, chromiumplated brass and comes with an anti-theft aerator with an integrated flow regulator. It can be connected to hot and cold water and is suitable for wall thicknesses from 50 to 240mm.