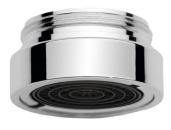

#### F5SM1012

Self-closing wall-mounted mixer

F5S-Mix is a self-closing wall-mounted mixer with angled outlet, ideal for high-risk vandalism areas. It features FRAMIC self-closing mixer cartridge, ceramic disc technology, flow pressure independent design, and adjustable temperature stop. It is made of polished, chromiumplated brass and comes with an anti-theft aerator with an integrated flow regulator. It can be connected to hot and cold water and is suitable for wall thicknesses from 50 to 240mm.

### Spare accessories

Spare accessories

Spare accessories

Temperature stop

ASSM9002

ZAQUA087

Aerator

Spare accessories