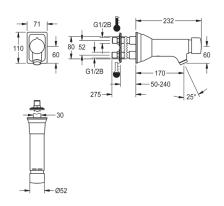

#### F5SM1012

Self-closing wall-mounted mixer

F5S-Mix is a self-closing wall-mounted mixer with angled outlet, ideal for high-risk vandalism areas. It features FRAMIC self-closing mixer cartridge, ceramic disc technology, flow pressure independent design, and adjustable temperature stop. It is made of polished, chromiumplated brass and comes with an anti-theft aerator with an integrated flow regulator. It can be connected to hot and cold water and is suitable for wall thicknesses from 50 to 240mm.

## Technical data

| With backflow preventer          | Yes                    |
|----------------------------------|------------------------|
| Calculation flow rate cold water | 0.07l/s                |
| Calculation flow rate hot water  | 0.07l/s                |
| Depressurised                    | No                     |
| With filter                      | Yes                    |
| Adjustable flow time             | Yes                    |
| Functional principle             | Hydraulic self-closing |
| Hygiene flushing                 | No                     |
| Diameter nominal                 | DN 15                  |
| Inlet size                       | G 1/2 B                |
| Locking mechanism                | Top section, ceramic   |
| Material fitting                 | Chromium-plated brass  |
| Maximum flow time                | 35 seconds             |
| Minimum flow pressure            | 1 bar                  |
| Minimum flow time                | 5 seconds              |
| Type of mixing                   | Yes                    |
| With rosettes / cover plate      | Yes                    |
| Protective shutdown              | No                     |
| Spout                            | Fixed                  |
| Spout projection                 | 170mm                  |
| Surface finish fitting           | Chrome                 |
| Surface treatment fitting        | Polished               |
| Temperature limit                | Yes                    |
| Thermal disinfection             | No                     |
| Type of mounting                 | Concealed              |
| Type of operation                | Manual operation       |
| Type of tap                      | Bib tap                |
| Volume flow rate at 3 bar        | 0.1 l/s                |