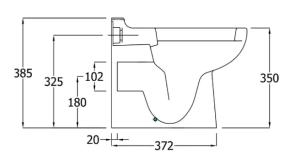

## Technical data

| Material            |
|---------------------|
| Finish              |
| Dimensions          |
| Weight              |
| Pan fixings         |
| Height for children |
| Easy clean design   |
| Box rim flushing    |
|                     |

| Vitreous China                    |  |
|-----------------------------------|--|
| Alpine white                      |  |
| 330mm (w) x 480mm (l) x 350mm (h) |  |
| 17kg                              |  |
| Floor fixings pack supplied       |  |
| 350mm to rim                      |  |
| Yes                               |  |
| Yes                               |  |