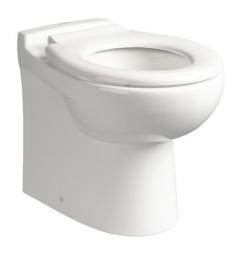

## SW00-120

Back to wall WC

Our Flushino Back to Wall toilet pan is the ideal height for young children at 350mm, to encourage and support hygienic, independent use. Manufactured from high quality vitreous china to BS 3402. When paired with Washino & Aquapino, the Flushino completes your ultimate nursery washroom solution.