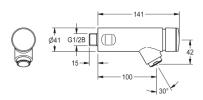

### F3SV1102

Self-closing bib tap

F3S self-closing bib tap DN 15 for wall mounting for sanitary facilities. Self-closing cartridge, hydraulically controlled, piston-free design, self-closing, stepless adjustment of flow duration. For connection to pre-mixed hot water or cold water. Casing, high-polished chromiumplated brass.

plated brass. Flow rate at 3 bar: 3.0 l/min. Spout projection: 100mm

### Technical data

| Technical data                   |                          |
|----------------------------------|--------------------------|
| With backflow preventer          | No                       |
| Calculation flow rate cold water | 0.1l/s                   |
| Compatible A3000 open            | No                       |
| Depressurised                    | No                       |
| With filter                      | Yes                      |
| Adjustable flow time             | Yes                      |
| Functional principle             | Hydraulic self-closing   |
| Hygiene flushing                 | No                       |
| Diameter nominal                 | DN 15                    |
| Locking mechanism                | Top section, non-ceramic |
| Material fitting                 | Brass                    |
| Maximum flow time                | 20 seconds               |
| Minimum flow pressure            | 1 bar                    |
| Minimum flow time                | 5 seconds                |
| Type of mixing                   | No                       |
| Pop-up waste                     | No                       |
| With rosettes / cover plate      | No                       |
| Protective shutdown              | No                       |
| Spout                            | Fixed                    |
| <br>Spout projection             | 100mm                    |
| Surface finish fitting           | Chromium-plated brass    |
| Surface treatment fitting        | Polished                 |
| Temperature limit                | No                       |
| Thermal disinfection             | No                       |
| Type of mounting                 | Wall mounted             |
| Type of operation                | Manual operation         |