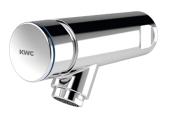

### F3SV1102

Self-closing bib tap

F3S self-closing bib tap DN 15 for wall mounting for sanitary facilities. Self-closing cartridge, hydraulically controlled, piston-free design, self-closing, stepless adjustment of flow duration. For connection to pre-mixed hot water or cold water. Casing, high-polished chromiumplated brass.

plated brass. Flow rate at 3 bar: 3.0 l/min. Spout projection: 100mm