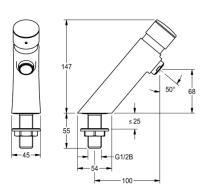

#### F3SV1004

Self-closing pillar tap

F3S self-closing DN 15 pillartap for sanitary facilities. Self-closing cartridge, hydraulically controlled, self-closing, stepless adjustment of flow duration. With anti-blocking system 2 (ABS2) for safety switch-off when permanently active. For connection to pre-mixed hot water or cold water. High-polished, chrome-plated brass housing. Aerator with an integrated flow rate controller 3.0 l/min.

#### Technical data

| Technical data              |                        |
|-----------------------------|------------------------|
| With backflow preventer     | No                     |
| Depressurised               | No                     |
| With filter                 | No                     |
| Adjustable flow time        | Yes                    |
| Functional principle        | Hydraulic self-closing |
| Hygiene flushing            | No                     |
| Diameter nominal            | DN 15                  |
| Locking mechanism           | Top section, non-cero  |
| Material fitting            | Brass                  |
| Type of mixing              | No                     |
| Pop-up wate set             | No                     |
| With rosettes / cover plate | No                     |
| Protective shutdown         | Yes                    |
| Spout                       | Fixed                  |
| Surface finish fitting      | Chromium-plated bro    |
| Surface treatment fitting   | Polished               |
| Temperature limit           | No                     |
| Thermal disinfection        | No                     |
| Type of mounting            | Tap hole               |
| Type of operation           | Manual operation       |
| Type of tap                 | Pillar tap             |
| Water connection            | Threaded connection    |
| Accent colour               | None                   |
| Basic colour                | Chrome (glossy)        |
|                             | <del></del>            |