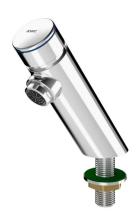

#### F3SV1004

Self-closing pillar tap

F3S self-closing DN 15 pillartap for sanitary facilities. Self-closing cartridge, hydraulically controlled, self-closing, stepless adjustment of flow duration. With anti-blocking system 2 (ABS2) for safety switch-off when permanently active. For connection to pre-mixed hot water or cold water. High-polished, chrome-plated brass housing. Aerator with an integrated flow rate controller 3.0 l/min.

#### Technical data

| Technical data              |                        |
|-----------------------------|------------------------|
| With backflow preventer     | No                     |
| Depressurised               | No                     |
| With filter                 | No                     |
| Adjustable flow time        | Yes                    |
| Functional principle        | Hydraulic self-closing |
| Hygiene flushing            | No                     |
| Diameter nominal            | DN 15                  |
| Locking mechanism           | Top section, non-cero  |
| Material fitting            | Brass                  |
| Type of mixing              | No                     |
| Pop-up wate set             | No                     |
| With rosettes / cover plate | No                     |
| Protective shutdown         | Yes                    |
| Spout                       | Fixed                  |
| Surface finish fitting      | Chromium-plated bro    |
| Surface treatment fitting   | Polished               |
| Temperature limit           | No                     |
| Thermal disinfection        | No                     |
| Type of mounting            | Tap hole               |
| Type of operation           | Manual operation       |
| Type of tap                 | Pillar tap             |
| Water connection            | Threaded connection    |
| Accent colour               | None                   |
| Basic colour                | Chrome (glossy)        |
|                             | <del></del>            |