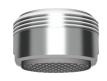

Chrome                   |
| Surface treatment fitting   | Polished                 |
| Temperature limit           | Yes                      |
| Type of mounting            | Tap hole                 |
| Type of operation           | Manual operation         |
| Type of tap                 | Pillar tap               |
| Water connection            | Hose (gland nut)         |
| Accent colour               | None                     |
| Basic colour                | Chrome - glossy          |
|                             |                          |



## **KWC**

# F3S - Mix self-closing pillar mixer

### **Optional accessories**





### Optional accessories

PURE0031 Under-table thermostat

### **Optional accessories**

ACXX1001 Anti-twist protection for F5S

### Spare accessories





### Spare accessories

ASSV1005 Functional part

### Spare accessories

ASXX1008 3.0 l/min. aerator