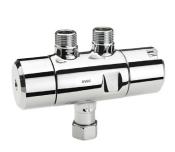

|
| Spout                       | Fixed                    |
| Spout projection            | 100mm                    |
| Surface finish fitting      | Chrome                   |
| Surface treatment fitting   | Polished                 |
| Temperature limit           | Yes                      |
| Type of mounting            | Tap hole                 |
| Type of operation           | Manual operation         |
| Type of tap                 | Pillar tap               |
| Water connection            | Hose (gland nut)         |
| Accent colour               | None                     |
| Basic colour                | Chrome - glossy          |
|                             |                          |



## **KWC**

# F3S - Mix self-closing pillar mixer

### **Optional accessories**





### Optional accessories

PURE0031 Under-table thermostat

### **Optional accessories**

ACXX1001 Anti-twist protection for F5S

### Spare accessories





### Spare accessories

ASSV1005 Functional part

### Spare accessories

ASXX1008 3.0 l/min. aerator