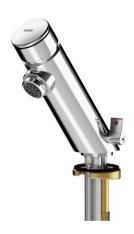

### F3SM1008

F3S - Mix self-closing pillar mixer

F3S-Mix self-closing DN 15 pillar mixer for sanitary facilities. Self-closing cartridge, hydraulically controlled, self-closing, stepless adjustment of flow duration. With anti-blocking system 2 (ABS2) for safety switch-off when permanently active. For connection to hot and cold water via hoses with integrated non-return valves and strainers. Temperature lever with an adjustable turn-proof temperature stop. High-polished, chromium-plated brass housing.