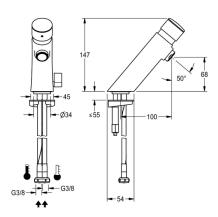

### F3SM1008

F3S - Mix self-closing pillar mixer

F3S-Mix self-closing DN 15 pillar mixer for sanitary facilities. Self-closing cartridge, hydraulically controlled, self-closing, stepless adjustment of flow duration. With anti-blocking system 2 (ABS2) for safety switch-off when permanently active. For connection to hot and cold water via hoses with integrated non-return valves and strainers. Temperature lever with an adjustable turn-proof temperature stop. High-polished, chromium-plated brass housing.

| Technical data              |                          |
|-----------------------------|--------------------------|
| With backflow preventer     | Yes                      |
| Depressurised               | No                       |
| With filter                 | Yes                      |
| Functional principle        | Hydraulic self-closing   |
| Hygiene flushing            | No                       |
| Diameter nominal            | DN 15                    |
| Inlet size                  | G 3/8                    |
| Locking mechanism           | Top section, non-ceramic |
| Material fitting            | Chromium-plated brass    |
| Type of fixing              | Yes                      |
| Pop-up waste set            | No                       |
| With rosettes / cover plate | No                       |
| Protective shutdown         | Yes                      |
| Spout                       | Fixed                    |
| Spout projection            | 100mm                    |
| Surface finish fitting      | Chrome                   |
| Surface treatment fitting   | Polished                 |
| Temperature limit           | Yes                      |
| Type of mounting            | Tap hole                 |
| Type of operation           | Manual operation         |
| Type of tap                 | Pillar tap               |
| Water connection            | Hose (gland nut)         |
| Accent colour               | None                     |
| Basic colour                | Chrome - glossy          |
|                             |                          |