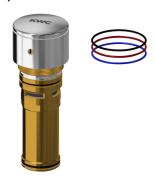

### F3SM1008

F3S - Mix self-closing pillar mixer

F3S-Mix self-closing DN 15 pillar mixer for sanitary facilities. Self-closing cartridge, hydraulically controlled, self-closing, stepless adjustment of flow duration. With anti-blocking system 2 (ABS2) for safety switch-off when permanently active. For connection to hot and cold water via hoses with integrated non-return valves and strainers. Temperature lever with an adjustable turn-proof temperature stop. High-polished, chromium-plated brass housing.

| Technical data              |                          |
|-----------------------------|--------------------------|
| With backflow preventer     | Yes                      |
| Depressurised               | No                       |
| With filter                 | Yes                      |
| Functional principle        | Hydraulic self-closing   |
| Hygiene flushing            | No                       |
| Diameter nominal            | DN 15                    |
| Inlet size                  | G 3/8                    |
| Locking mechanism           | Top section, non-ceramic |
| Material fitting            | Chromium-plated brass    |
| Type of fixing              | Yes                      |
| Pop-up waste set            | No                       |
| With rosettes / cover plate | No                       |
| Protective shutdown         | Yes                      |
| Spout                       | Fixed                    |
| Spout projection            | 100mm                    |
| Surface finish fitting      | Chrome                   |
| Surface treatment fitting   | Polished                 |
| Temperature limit           | Yes                      |
| Type of mounting            | Tap hole                 |
| Type of operation           | Manual operation         |
| Type of tap                 | Pillar tap               |
| Water connection            | Hose (gland nut)         |
| Accent colour               | None                     |
| Basic colour                | Chrome - glossy          |
|                             |                          |