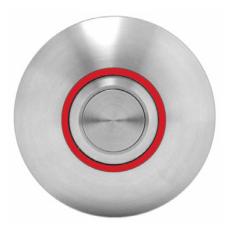

## KWC

Tactile switch with stainless steel bezel and red insert (hot)

## AC02-050

Tactile switch with red insert

Tactile Switch. Stainless Steel bezel, brushed finish, complete with 15m cable length. Compatible with a range of DVS products, including; WC Flushvalve's, Basins and other products.