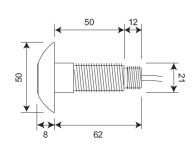

## Technical data

| Material           | Stainless Steel |
|--------------------|-----------------|
| Surface finish     | Brushed         |
| Gross weight       | 0.2kg           |
| Overall dimensions | 70mm (L) × Ø50  |
| Thread diameter    | Ø21mm (½" BS    |
| Type of mounting   | Wall mounted (  |
| Operation type     | Tactile switch  |
| Cable length       | 15m             |
|                    |                 |

| Stainless Steel       |                     |    |  |
|-----------------------|---------------------|----|--|
| Brushed               |                     |    |  |
| 0.2kg                 |                     |    |  |
| 70mm (L) x Ø50mm      |                     |    |  |
| Ø21mm (½" BSP)        |                     |    |  |
| Wall mounted (Ø22mm d | drill hole required | (k |  |
| Tactile switch        |                     |    |  |
| 15m                   |                     |    |  |