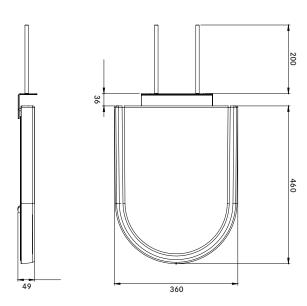

## Technical data

| Material                       | Duroplast (seat) and Stainless Steel (fixings)      |
|--------------------------------|-----------------------------------------------------|
| Weight                         | 4.2 kg                                              |
| Overall dimensions (seat only) | 460mm (d) x 360mm (w) x 49mm (h)                    |
| Type of mounting               | 2 x 10mm Stainless Steel allthread studding (incl.) |
|                                | wall-mounted                                        |
| Additional features            | Hygienic non-porous surface                         |
|                                | Warm to the touch surface, eliminates 'icy shock'   |
|                                | Fixing kit for walls up to 150mm thick provided     |
|                                |                                                     |