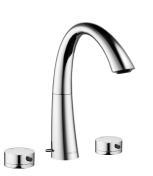

## **KWC** ZOE Two-handle mixer - Basin

## Modell-Linie: ZOE | 12.203.151.000FL ++

Taps | Manual taps

## KWC-No.

12.203.151.000FL

all chrome, A 150, flexible connection hoses, with pop-up valve

**12.203.161.000FL** all chrome, A 150, flexible connection hoses, without pop-up valve

- 3-hole :
- .
- EcoProtect water-saving device
  Swivel spout 90°
  Neoperl® Caché®
  OptimalSpace ample space for washing or working
  Flexible connection hoses %" .
- Fastening by means of threaded sleeve M33 x 1.5 / M28 x 1.5
  Mounting hole size ø35 mm / ø30 mm
  Scope of delivery: