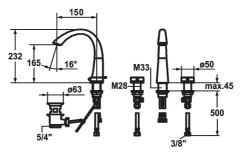

## KWC-No.

12.203.151.000FL

all chrome, A 150, flexible connection hoses, with pop-up valve

**12.203.161.000FL** all chrome, A 150, flexible connection hoses, without pop-up valve

- 3-hole :
- .
- EcoProtect water-saving device
  Swivel spout 90°
  Neoperl® Caché®
  OptimalSpace ample space for washing or working
  Flexible connection hoses %" .
- Fastening by means of threaded sleeve M33 x 1.5 / M28 x 1.5
  Mounting hole size ø35 mm / ø30 mm
  Scope of delivery:

  KWC pop-up valve Z.538.581.000

  Flow rate 6 //min (3 bar)

  Acourtie a roun b
- Acoustic group I