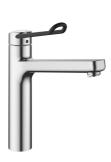

## 10.521.023.000FL

all chrome, A 225, flexible connection hoses

- Operation designed for a secure grip, as well as safe and easy
- handling Ergonomic and robust operating lever, made of polyamide
  - to adjust the handling even better to suit personal requirements, the offset lever can be installed so that it is twisted into the cap (standard: see illustration)

- wisted into the cap (standard, see initiation)
  Swivel spout 150°
  Neoperl® Perlator® laminar
  OptimalSpace ample space for washing or working
  KWC cartridge M 35 S

- with ceramic discs
  flow rate and temperature continuously variable
  temperature limitation
  Flexible connection hoses 3/8"
  QuickInstallation Fastening via threaded connection with locking screws
- Mounting hole size ø35 mm Flow rate 12 l/min (3 bar)
- Acoustic group I