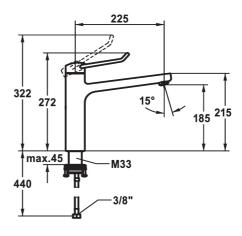

## 10.521.023.000FL

all chrome, A 225, flexible connection hoses

- Operation designed for a secure grip, as well as safe and easy
- handling Ergonomic and robust operating lever, made of polyamide
  - to adjust the handling even better to suit personal requirements, the offset lever can be installed so that it is twisted into the cap (standard: see illustration)

- wisted into the cap (standard, see initiation)
  Swivel spout 150°
  Neoperl® Perlator® laminar
  OptimalSpace ample space for washing or working
  KWC cartridge M 35 S

- with ceramic discs
  flow rate and temperature continuously variable
  temperature limitation
  Flexible connection hoses 3/8"
  QuickInstallation Fastening via threaded connection with locking screws
- Mounting hole size ø35 mm Flow rate 12 l/min (3 bar)
- Acoustic group I