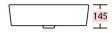

Dimensions: 500 x 145 x 360mm. Contemporary slim sided appearance. Suitable for all sectors exluding healthcare.

## Technical data

| Technical data   |                                       |
|------------------|---------------------------------------|
| Material         | Vitreous China                        |
| Finish           | Alpine white                          |
| Dimensions       | 500 x 360 x 130mm                     |
| Weight           | 11kg                                  |
| Overflow         | No                                    |
| Type of mounting | Countertop mounting                   |
| Outlet           | Bottom outlet for ease of maintenance |
|                  |                                       |