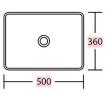

Dimensions: 500 x 145 x 360mm. Contemporary slim sided appearance. Suitable for all sectors exluding healthcare.

## Technical data

| Technical data   |                                       |
|------------------|---------------------------------------|
| Material         | Vitreous China                        |
| Finish           | Alpine white                          |
| Dimensions       | 500 x 360 x 130mm                     |
| Weight           | 11kg                                  |
| Overflow         | No                                    |
| Type of mounting | Countertop mounting                   |
| Outlet           | Bottom outlet for ease of maintenance |
|                  |                                       |