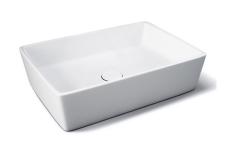

## Ceramic rectangular langley basin

## SW00-066

Rectangular langley basin

Rectangular basin manufactured from Vitreous China to BS 3402. Designed to fit any washroom space whether it be contemporary or traditional. With a slim sided appearance, no tap holes or overflow. For installation onto a vanity or worktop. Bottom outlet for ease of maintenance.

Dimensions: 500 x 145 x 360mm. Contemporary slim sided appearance. Suitable for all sectors exluding healthcare.