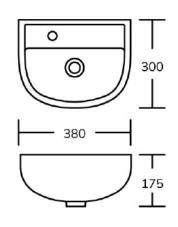

#### Technical data

| Material           |  |
|--------------------|--|
| Finish             |  |
| Overall dimensions |  |
| Overflow           |  |
| Tap hole position  |  |
| Outlet             |  |
| Weight             |  |

### Vitreous China Alpine white 380 x 300 x 175mm No Left-hand Bottom outlet for ease of maintenance 7kg