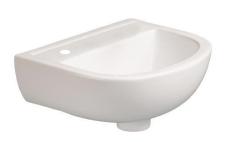

#### SW00-048

Left hand wall hung ceramic basin 380mm

San Ceram wall hung basin manufactured from Vitreous china with an alpine white finish. Designed with a left hand tap hole and is ideal where space is constraint. Complete without overflow and fixings for installation.