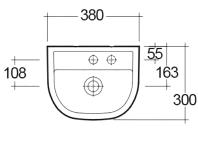

## SW00-047

Right hand wall hung ceramic basin 380mm

San Ceram wall hung basin manufactured from Vitreous China with an alpine white finish. Designed with a right hand tap hole and is ideal where space is constraint. Complete without overflow and fixings for installation.

- HBN compliant HTM compliant DOC M compliant

| Technical data     |                                       |
|--------------------|---------------------------------------|
| Material           | Vitreous China                        |
| Finish             | Alpine white                          |
| Overall dimensions | 380 x 300 x 175mm                     |
| Overflow           | No                                    |
| Tap hole position  | Right-hand                            |
| Outlet             | Bottom outlet for ease of maintenance |
| Weight             | 7kg                                   |
|                    |                                       |