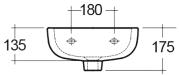

## SW00-047

Right hand wall hung ceramic basin 380mm

San Ceram wall hung basin manufactured from Vitreous China with an alpine white finish. Designed with a right hand tap hole and is ideal where space is constraint. Complete without overflow and fixings for installation.

- HBN compliant HTM compliant DOC M compliant

| Technical data     |                                       |
|--------------------|---------------------------------------|
| Material           | Vitreous China                        |
| Finish             | Alpine white                          |
| Overall dimensions | 380 x 300 x 175mm                     |
| Overflow           | No                                    |
| Tap hole position  | Right-hand                            |
| Outlet             | Bottom outlet for ease of maintenance |
| Weight             | 7kg                                   |
|                    |                                       |