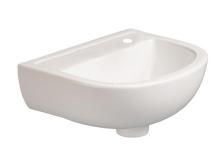

## SW00-047

Right hand wall hung ceramic basin 380mm

San Ceram wall hung basin manufactured from Vitreous China with an alpine white finish. Designed with a right hand tap hole and is ideal where space is constraint. Complete without overflow and fixings for installation.