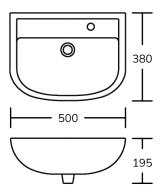

Dimensions:  $500 \times 195 \times 380$ mm SW00-044 1 1/4" Plastic bottle trap - sold separately SW00-049 1 1/4" Strainer waste - unslotted - sold separately

## Technical data

| Material           | Vitreous China                        |
|--------------------|---------------------------------------|
| Weight             | 10kg                                  |
| Finish             | Alpine white                          |
| Overall dimensions | 500 x 195 x 380mm                     |
| Tap hole           | Yes                                   |
| Tap position       | Right                                 |
| Overflow           | No                                    |
| Chain stay         | No                                    |
| Outlet             | Bottom outlet for ease of maintenance |
| Fixings            | Supplied with wall fixing             |
|                    |                                       |