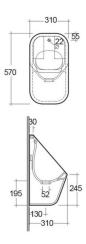

## Technical data

| recilifical data   |  |
|--------------------|--|
| Material           |  |
| Finish             |  |
| Weight             |  |
| Urinal spreader    |  |
| Domed urinal waste |  |
| P Trap             |  |
| Plastic elbow      |  |
| Fixings            |  |
|                    |  |

| Vitreous China                         |  |
|----------------------------------------|--|
| Alpine white                           |  |
| 19kg                                   |  |
| SW00-037                               |  |
| SW00-039                               |  |
| SW00-040                               |  |
| SW00-041                               |  |
| Supplied with concealed hangers (pair) |  |