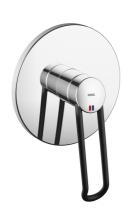

## 21.524.500.000

all chrome, Trim kit

- Operation designed for a secure grip, as well as safe and easy handling Ergonomic and robust operating lever, made of polyamide
- to adjust the handling even better to suit personal requirements, the offset lever can be installed so that it is twisted into the cap (standard: see illustration)
- Outflow top or below KWC cartridge M 35 H with ceramic discs

- flow rate and temperature continuously variable
- Scope of delivery:

   Function unit, lever, cap, sleeve, cover plate, holder for - Function unit, lever, cap, sieeve, cover plate, noide escutcheon
  - Fastening of the cover plate without screws
  To be ordered separately:
  - Unit for concealed installation KWC BLUEBOX®
  - 1/2", without shut-off valve, 39.999.900.931
  - 3/4" (1/2"), with shut-off valve, 39.999.910.931