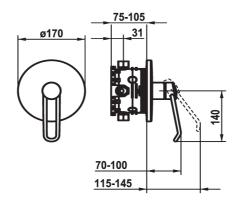

## 21.524.500.000

all chrome, Trim kit

- Operation designed for a secure grip, as well as safe and easy handling Ergonomic and robust operating lever, made of polyamide
- to adjust the handling even better to suit personal requirements, the offset lever can be installed so that it is twisted into the cap (standard: see illustration)
- Outflow top or below KWC cartridge M 35 H with ceramic discs

- flow rate and temperature continuously variable
- Scope of delivery:

   Function unit, lever, cap, sleeve, cover plate, holder for - Function unit, lever, cap, sieeve, cover plate, noide escutcheon
  - Fastening of the cover plate without screws
  To be ordered separately:
  - Unit for concealed installation KWC BLUEBOX®
  - 1/2", without shut-off valve, 39.999.900.931
  - 3/4" (1/2"), with shut-off valve, 39.999.910.931