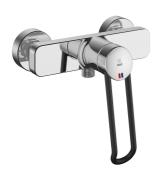

## **KWC** VITA PRO 2.0 Lever mixer - Shower

## 21.522.330.000

all chrome, AD 150 +/- 20 mm, without hand shower and hose

- Operation designed for a secure grip, as well as safe and easy handling Ergonomic and robust operating lever, made of polyamide
- to adjust the handling even better to suit personal requirements, the offset lever can be installed so that it is twisted into the cap (standard: see illustration)
- Intrinsically safe against backflow KWC cartridge M 35 OP