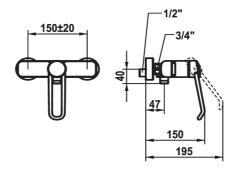

## 21.522.330.000

all chrome, AD 150 +/- 20 mm, without hand shower and hose

- Operation designed for a secure grip, as well as safe and easy handling Ergonomic and robust operating lever, made of polyamide
- to adjust the handling even better to suit personal requirements, the offset lever can be installed so that it is twisted into the cap (standard: see illustration)
- Intrinsically safe against backflow KWC cartridge M 35 OP

- with ceramic discs flow rate and temperature continuously variable temperature limitation
- Reinforced stopper for output volume and temperature
- (standard setting) Wall connections 1/2" x 3/4", without shut-off valve eccentric 10