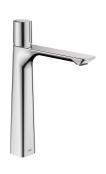

## KWC ORA

Lever mixer - Basin

## Modell-Linie: ORA

Taps | Manual taps

## KWC-No.

12.498.093.000FL all chrome, A 185, flexible connection hoses, without pop-up valve

- For top-mounted basins EcoProtect water-saving device Fixed spout

- Neoperl® Perlator® SSR, swivelling jet regulator
   OptimalSpace ample space for washing or working
   KWC cartridge M 35 OP
- - with ceramic discs