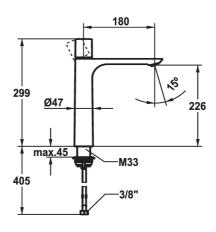

## KWC-No.

12.498.093.000FL all chrome, A 185, flexible connection hoses, without pop-up valve

- For top-mounted basins EcoProtect water-saving device Fixed spout

- Neoperl® Perlator® SSR, swivelling jet regulator
   OptimalSpace ample space for washing or working
   KWC cartridge M 35 OP
- - with ceramic discs

- flow rate and temperature continuously variable
- Flexible connection hoses 3/8"

  QuickInstallation Fastening via threaded connection with locking screws

  • Mounting hole size ø35 mm
  Flow rate 4 I/min (3 bar)