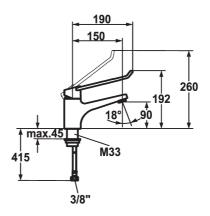

## 12.291.042.000LLFL

all chrome, A 150, flexible connection hoses, with pop-up valve

**12.291.052.000LLFL** all chrome, A 150, flexible connection hoses, without pop-up valve

- •
- ShieldProtect Tightly sealed Operation designed for a secure grip, as well as safe and easy handling
- nanaling
  Ergonomic and robust operating lever, made of polyamide
  to adjust the handling even better to suit personal requirements, the offset lever can be installed so that it is twisted into the cap (standard: see illustration) ,
- . Fixed spout
- Neoperl® Perlator® laminar
   OptimalSpace ample space for washing or working ,
- KWC cartridge with safety device L 39 universal 0 0
  - with ceramic discs flow rate and temperature continuously variable temperature and flow rate limitation o
- . Flexible connection hoses %"
- Fastening by means of threaded sleeve M33 x 1.5 Mounting hole size ø35 mm • •
- . Flow rate 7.5 l/min (3 bar)
- Acoustic group I