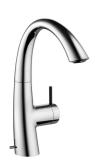

# **KWC** ZOE

Lever mixer - Basin

## Modell-Linie: ZOE | 12.208.131.000FL ++

Taps | Manual taps

#### 12.208.131.000FL

all chrome, A 150, flexible connection hoses, with pop-up valve

12.208.141.000FL all chrome, A 150, flexible connection hoses, without pop-up valve

- Lever installation only possible on the right side