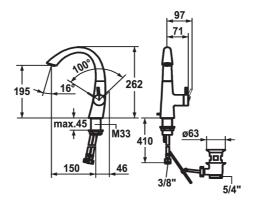

#### 12.208.131.000FL

all chrome, A 150, flexible connection hoses, with pop-up valve

12.208.141.000FL all chrome, A 150, flexible connection hoses, without pop-up valve

- Lever installation only possible on the right side

  Child safety: cold water flow in lever position towards the front
- front
  gap between wall and centre of mounting hole min. 45 mm
  EcoProtect water-saving device
  Swivel spout 90°
   Neoperl® Caché®

- OptimalSpace ample space for washing or working KWC cartridge S 25

- with ceramic discs
- flow rate and temperature continuously variable
- o flow rate and temperature continuously variable Flexible connection hoses %"
  Fastening by means of threaded sleeve M33 x 1.5
  Mounting hole size ø35 mm

- Scope of delivery:

  KWC pop-up valve Z.538.581.000
  Flow rate 6 l/min (3 bar)
- Acoustic group I