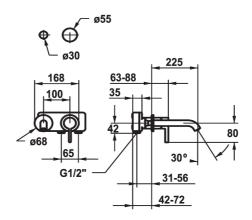

### **Technical Data**

spout projection

spout projection

175 mm

225 mm

- To be ordered separately:
- Unit for concealed installation 1/2" 39.001.401.931
- To be ordered separately (optional or if necessary): Extension set 20 mm Z.536.333 •
- Flow rate 5 l/min (3 bar)

Acoustic group I

225 mm