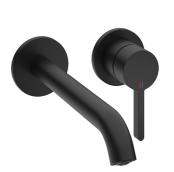

# **KWC** BEVO Trim kit - Lever mixer - Basin

### Modell-Linie: BEVO | 11.422.063.176 ++

Taps | Manual taps

#### KWC-No.

11.422.063.176 matt black, A 175, Trim kit

**11.422.064.176** matt black, A 225, Trim kit

- EcoProtect water-saving device . .
- Fixed spout
- Neoperl® Caché® CS, Coin Slot
  OptimalSpace ample space for washing or working
  KWC cartridge M 35 H
   or with carterials H
- 0
- with ceramic discs flow rate and temperature continuously variable 0