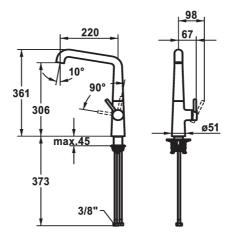

## 10.481.012.000FL

all chrome, A 220, flexible connection hoses

## 10.481.012.127FL

decor steel, A 220, flexible connection hoses

## 10.481.012.176FL

matt black, A 220, flexible connection hoses

- Lever installation only possible on the right side
   Child safety: cold water flow in lever position towards the
- gap between wall and centre of mounting hole min. 26 mm Swivel spout 150°, extensible to 360° Neoperl® Caché® laminar

- OptimalSpace ample space for washing or working KWC cartridge M 35 S

  with ceramic discs

- $\bullet \quad \text{flow rate and temperature continuously variable} \\$
- Flexible connection hoses %"

  QuickInstallation Fastening via threaded connection with
- Mounting hole size ø35 mm
  To be ordered separately (optional or if necessary):
- Swivel range limited to 120°, Z.538.320 Flow rate 11 l/min (3 bar)
- Acoustic group I