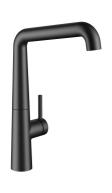

## 10.481.012.176FL

matt black, A 220, flexible connection hoses

- Lever installation only possible on the right side
   Child safety: cold water flow in lever position towards the
- gap between wall and centre of mounting hole min. 26 mm Swivel spout 150°, extensible to 360° Neoperl® Caché® laminar