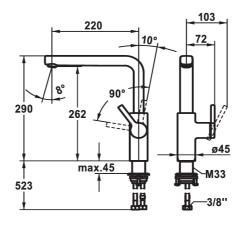

## 10.461.012.000FL

all chrome, A 220, flexible connection hoses

#### 10.461.012.177FL

brushed steel, A 220, flexible connection hoses

- Lever installation only possible on the right side
  - Child safety: cold water flow in lever position towards the
- gap between wall and centre of mounting hole min. 20 mm SwivelStop swivel spout 150°, extensible to 360° Neoperl® Cascade® SLC

- OptimalSpace ample space for washing or working KWC cartridge M 35 S
- with ceramic discs
- ${\bf \circ}\quad$  flow rate and temperature continuously variable
- temperature limitation Flexible connection hoses 3/8"
- QuickInstallation Fastening via threaded connection with Mounting hole size ø35 mm
   To be ordered separately (optional or if necessary):

- Swivel range limited to 120°, Z.538.320

Acoustic group I
Spray outlet: Flow rate 12 I/min (3 bar)