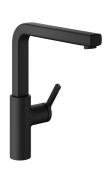

# KWC AVA 2.0

# Lever mixer - Kitchen

## Modell-Linie: AVA 2.0 | 10.461.012.000FL ++

Taps | Manual taps





#### KWC-No.

## 10.461.012.000FL

all chrome, A 220, flexible connection hoses

## 10.461.012.176FL

matt black, A 220, flexible connection hoses

#### 10.461.012.177FL

brushed steel, A 220, flexible connection hoses

- Lever installation only possible on the right side
  - Child safety: cold water flow in lever position towards the
- gap between wall and centre of mounting hole min. 20 mm SwivelStop swivel spout 150°, extensible to 360° Neoperl® Cascade® SLC

- OptimalSpace ample space for washing or working KWC cartridge M 35 S
- with ceramic discs
- ${\bf \circ}\quad$  flow rate and temperature continuously variable
- temperature limitation Flexible connection hoses 3/8"
- QuickInstallation Fastening via threaded connection with Mounting hole size ø35 mm
   To be ordered separatel