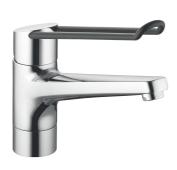

## KWC VITA PRO Lever mixer - Kitchen

Modell-Linie: VITA PRO Taps | Manual taps

## KWC-No.

10.291.023.000LLFL all chrome, A 225, flexible connection hoses

- ShieldProtect Tightly sealed
- Operation designed for a secure grip, as well as safe and easy handling
- to adjust the handling even better to suit personal requirements, the offset lever can be installed so that it is twisted into the cap (standard: see illustration)
  Swivel spout 160°
  Neoperl® Perlator®