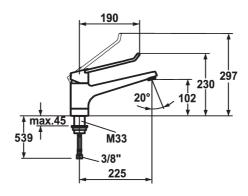

## KWC-No.

10.291.023.000LLFL all chrome, A 225, flexible connection hoses

- ShieldProtect Tightly sealed
- Operation designed for a secure grip, as well as safe and easy handling
- to adjust the handling even better to suit personal requirements, the offset lever can be installed so that it is twisted into the cap (standard: see illustration)
  Swivel spout 160°
  Neoperl® Perlator®

- KWC cartridge with safety device L 39 universal

  - with ceramic discs
    flow rate and temperature continuously variable
    temperature and flow rate limitation
    Flexible connection hoses 3%"
- Fastening by means of threaded sleeve M33 imes 1.5
- Mounting hole size ø35 mm Flow rate 12 l/min (3 bar) Acoustic group I