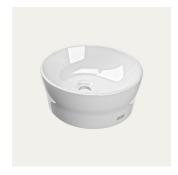

## **ANMT2001**

RONDAtop countertop basin, manufactured from Miranit. Designed with round shape and seamless bowl, without overflow.

2030054380

## **ANMT2002**

RONDAtop countertop basin, manufactured from Miranit. Designed with round shape and seamless bowl, without overflow, with tap ledge & 35 mm tap hole.

2030054381