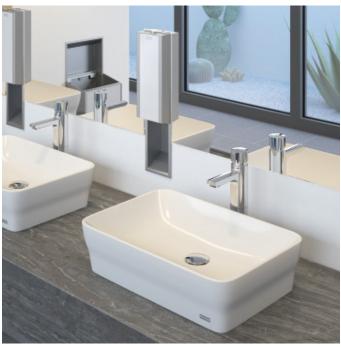

# Quadrotop and Rondatop Miranit washbasins

The new RONDAtop and QUADROtop counter-top washbasins provide a modern design along with hygiene benefits. The basins include an integrated seal into the mounting edge, enabling the washbasin to be installed quickly and easily without the need for additional sealing with silicone. This unique design feature is hidden providing a streamlined hygienic finish. Pair with F3, F5 or Aquarius high neck pillar taps and KWC DVS stainless steel accessories for a full washroom solution.

#### **ANMT4001**

QUADROtop countertop basin manufactured from Miranit. Designed with rounded edges and seamless bowl, without overflow.

2030054382

## **ANMT4002**

QUADROtop countertop basin, manufactured from from Miranit. Designed with rounded edges and seamless bowl, with overflow.

2030054383