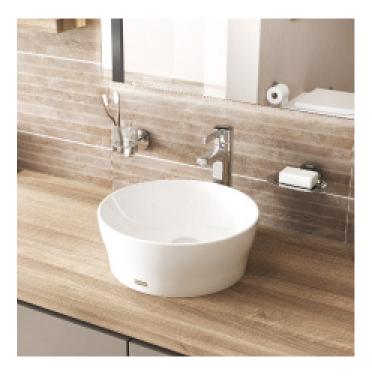

# Quadrotop and Rondatop Miranit washbasins

The new RONDAtop and QUADROtop counter-top washbasins provide a modern design along with hygiene benefits. The basins include an integrated seal into the mounting edge, enabling the washbasin to be installed quickly and easily without the need for additional sealing with silicone. This unique design feature is hidden providing a streamlined hygienic finish. Pair with F3, F5 or Aquarius high neck pillar taps and KWC DVS stainless steel accessories for a full washroom solution.

## **ANMT2001**

RONDAtop countertop basin, manufactured from Miranit. Designed with round shape and seamless bowl, without overflow.

2030054380