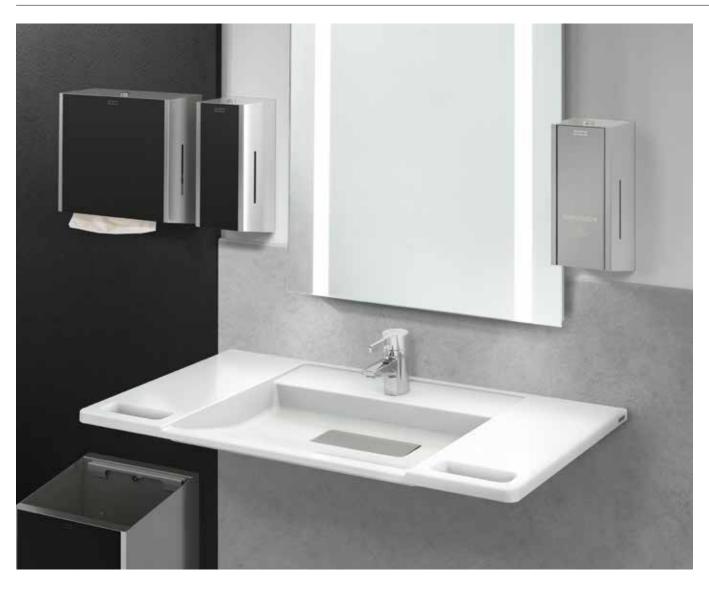

## Creative design ideas for individual requirements

Custom products – stylish, clean, modern

The architectural requirements for equipment in washrooms with heavy footfall are extremely different. However, the focus is always on optimal use of space. In practice, washbasin combinations of different sizes with several bowls are a proven solution in this case.

Individual floor plans often require washbasins to be precisely fitted in new or renovated washrooms. Whether the lines are elegantly curved or purely straight, the flexible VARIUS washbasin range offers the optimal solution for every room layout.

#### **VARIUS**

Individual design ideas turn washrooms in public and commercial establishments into business cards for architects and operators. The VARIUS washbasin range represents custom-made sanitary solutions in property construction. The 25 different bowl designs can be seamlessly integrated into the elegant washbasin countertop with a material thickness of just 25 mm. Whether an accentuated square, stadium oval or smooth circular shape – the three basic shapes offer alternative design options for different architectural requirements. Thanks to the flexible washbasin length, the freely selectable bowl shapes, the number of bowls and the bowl clearances, there are virtually no limits to the wealth of ideas on offer.

#### Add useful accessories

A variety of accessories can be built into VARIUS washbasins. Choose from the range to complement your individual design. Accessories include: Table soap dispensers, various ejector collars, round or square flaps, waste basket and tissue dispenser on request

#### **RODAN** electronic paper towel dispenser

The timeless design of RODAN stainless steel equipment with its angular side profiles lends itself to the contemporary decor of heavily frequented washrooms.