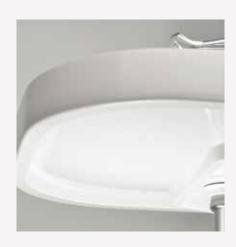

### RONDAtop countertop washbasin

The circle is a fundamental shape that can be found in various incarnations in nature, architecture and art. It is loaded with many symbolic meanings. Its form, which is considered infinite, represents harmony, wholeness and strength, among other aspects. These characteristics are underscored by the MIRANIT material, from which the new countertop washbasins are made. Despite their delicate material thickness and elegant, flowing bowls, products made of mineral granite composite are extremely sturdy and shatter-proof. Their smooth, non-porous and high-polished surface is exceptionally hygienic and easy to clean. Furthermore, our new countertop washbasins offer a unique special feature that is invisible from the outside. A seal that is integrated into the mounting edge from below enables the washbasin to be installed quickly and easily on the frame. Additional sealing with silicone is no longer necessary.

Due to its excellent fluidity, the resin-bonded composite material can also be shaped into delicate forms with minimal material thickness while offering impressive stability. The shatter-proof material is surrounded by a non-porous and polished exterior shell. This colouring, easy-to-clean gelcoat is extremely durable. Even water temperatures of up to 80 °C do not have a detrimental effect on the gelcoat surface of the standard Alpine white finish. Thanks to an externally invisible, integrated mounting seal, the time-consuming process of sealing the washbasin countertop with silicone is a thing of the past. These smooth, high-gloss washbasins can be installed quickly and cleanly.