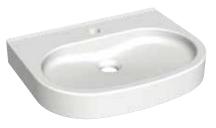

hole and can be easily combined with hydraulic and electronic washbasin taps as free-standing or wall-mounted models in the Franke product range.

Distinctive shapes for a harmonious effect

0

**QUADRO** ANMW411 single washbasin 600 x 530 mm

QUADRO ANMW421 double washbasin

**QUADRO** ANMW431 multiple washbasin 2100 x 530 mm

RONDA single washbasin

Elegant, delicate, modern