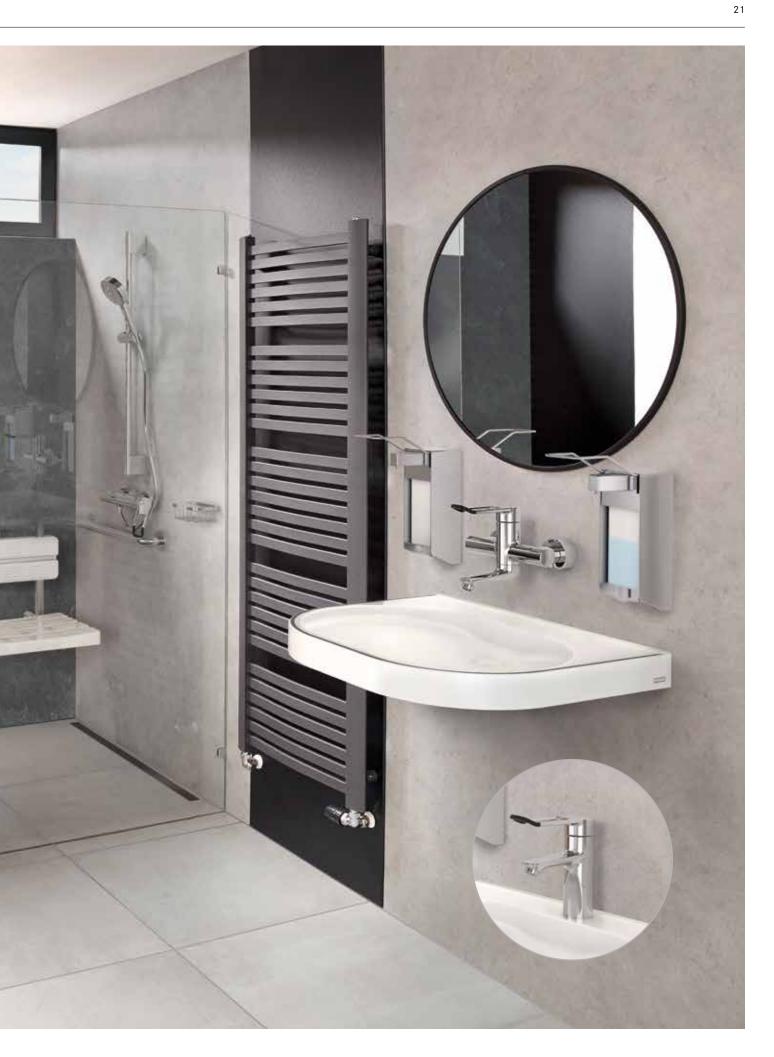

# Generational mixing – freedom and care under the same roof

Barrier-free washbasins with a feel-good guarantee

## Comfortable bathrooms for multiple generations

Form and functionality for all

When it comes to planning care facilities and hospitals, our understanding of the relationship between people and architecture is well respected. We provide wash-

basins that are specially designed for barrier-free sanitary facilities, taking into account the needs of persons with physical disabilities without stigmatising users.

The F4 thermostat single lever mixer is ideal for patient bathrooms. The innovative washing and shower fittings with built-in thermostatic cartridges combine the most important criteria for hygienically sensitive areas: Safety, ergonomics and easy cleaning.

Products in the room:

F4LT-Med thermostat-single-lever wall-mounted mixer for washing and showering (here in combination with hand shower and shower pole), CONTINA support and grab rails and folding shower seat, VARIUScare washbasin.