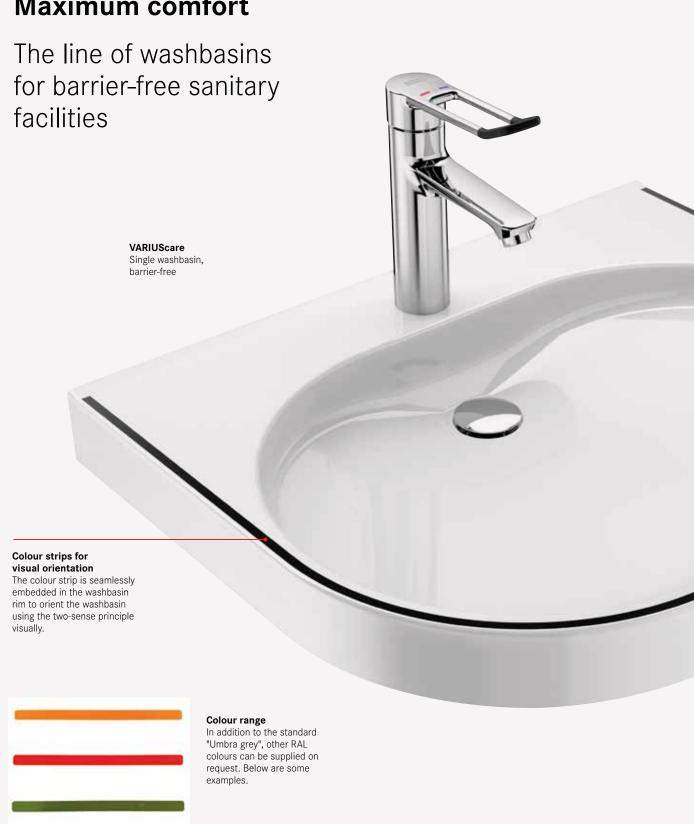

## **Maximum comfort**

## VARIUScare single washbasins

The soft, rounded outline of the washbasins in the VARIUScare line surrounds a modern, flat bowl which makes it easy to wash your hands. The washbasin rim, which has a pleasantly warm feel, has built-in grip aids that allow users to pull themselves up and be supported on all sides. The VARIUScare single washbasins are available in three sizes, optionally with or without a colour strip.

#### Colours

For an additional fee, we offer mineral granite products in the colours Granite Black (a), Granite Black/White (b) and Granite Light Grey (c) in addition to the standard Alpine White. These special versions are temperature-resistant up to 65 °C.