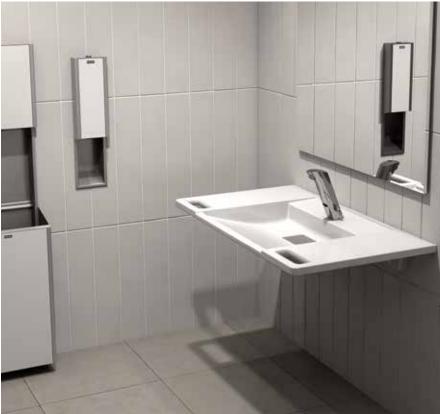

#### **VARIUS**

Individual design ideas turn washrooms in public and commercial establishments into business cards for architects and operators. The VARIUS washbasin range represents custom-made sanitary solutions in property construction. The 25 different bowl designs can be seamlessly integrated into the elegant washbasin countertop with a material thickness of just 25 mm. Whether an accentuated square, stadium oval or smooth circular shape – the three basic shapes offer alternative design options for different architectural requirements. Thanks to the flexible washbasin length, the freely selectable bowl shapes, the number of bowls and the bowl clearances, there are virtually no limits to the wealth of ideas on offer.

#### **Custom lengths**

Options include bespoke units with single or multiple bowls in the washbasin countertop with a length of up to 3600 mm and a depth of up to 600 mm. Aprons are available up to a height of 150 mm. Towel rails can be built into the apron at a height of 150 mm. Another option is the splashguard up to a height of 100 mm.

#### **Bowl selection**

Integrate one of the 25 VARIUS sign bowls into the custom unit. Depending on the style and dimensions, you can create the perfect design object for any environment.