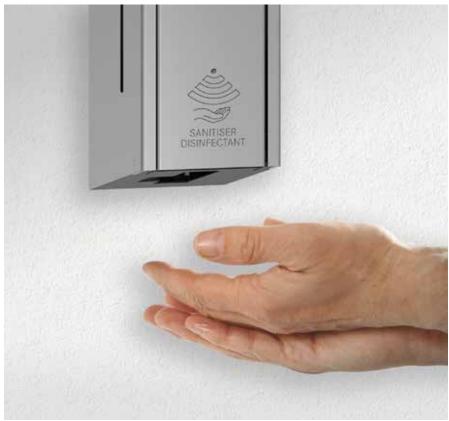

## EXOS. electronic disinfectant dispensers

With their uniform design language and their linear and timelessly elegant look, EXOS. accessories are especially suitable for high-quality sanitary equipment in offices and administration buildings. This range is designed to be modular and expandable. EXOS. products are available for surface mounting and for recessed mounting. The touch-free disinfectant dispensers can also be combined with the free-standing Premium stand in stainless steel.