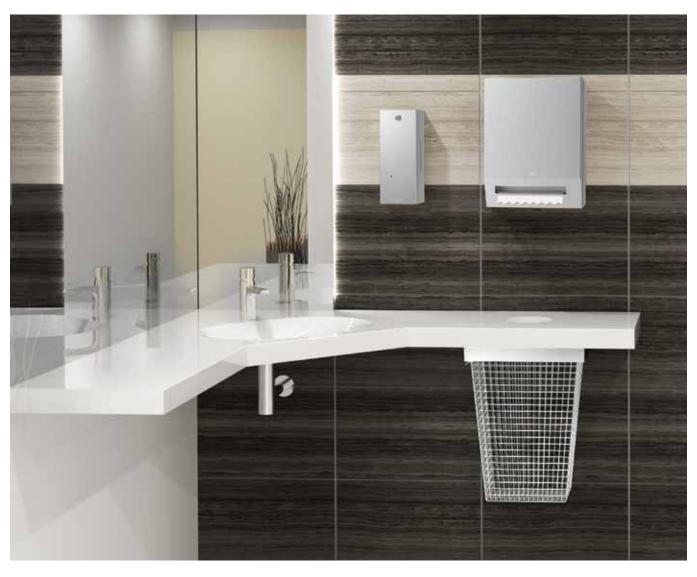

#### **VARIUS**

Individual design ideas turn washrooms in public and commercial establishments into business cards for architects and operators. The VARIUS washbasin range represents custom-made sanitary solutions in property construction. The 25 different bowl designs can be seamlessly integrated into the elegant washbasin countertop with a material thickness of just 25 mm. Whether an accentuated square, stadium oval or smooth circular shape – the three basic shapes offer alternative design options for different architectural requirements. Thanks to the flexible washbasin length, the freely selectable bowl shapes, the number of bowls and the bowl clearances, there are virtually no limits to the wealth of ideas on offer.

#### **Custom lengths**

Options include bespoke units with single or multiple bowls in the washbasin countertop with a length of up to 3600 mm and a depth of up to 600 mm. Aprons are available up to a height of 150 mm. Towel rails can be built into the apron at a height of 150 mm. Another option is the splashguard up to a height of 100 mm.

#### **Bowl selection**

Integrate one of the 25 VARIUS sign bowls into the custom unit. Depending on the style and dimensions, you can create the perfect design object for any environment.

#### Add useful accessories

A variety of accessories can be built into VARIUS washbasins. Choose from the range to complement your individual design. Accessories include: Table soap dispensers, various ejector collars, round or square flaps, waste basket and tissue dispenser on request