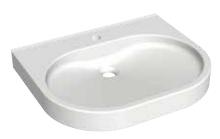

hole and can be easily combined with hydraulic and electronic washbasin taps as free-standing or wall-mounted models in the Franke product range.

Distinctive shapes for a harmonious effect

0

**QUADRO** ANMW411 single washbasin 600 x 530 mm

QUADRO ANMW421 double washbasin

**QUADRO** ANMW431 multiple washbasin 2100 x 530 mm

RONDA single washbasin

Elegant, delicate, modern