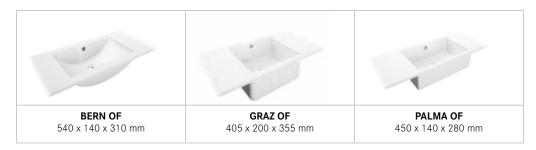

#### **VARIUS**

Individual design ideas turn washrooms in public and commercial establishments into business cards for architects and operators. The VARIUS washbasin range represents custom-made sanitary solutions in property construction. The 25 different bowl designs can be seamlessly integrated into the elegant washbasin countertop with a material thickness of just 25 mm. Whether an accentuated square, stadium oval or smooth circular shape – the three basic shapes offer alternative design options for different architectural requirements. Thanks to the flexible washbasin length, the freely selectable bowl shapes, the number of bowls and the bowl clearances, there are virtually no limits to the wealth of ideas on offer.

#### **Custom lengths**

Options include bespoke units with single or multiple bowls in the washbasin countertop with a length of up to 3600 mm and a depth of up to 600 mm. Aprons are available up to a height of 150 mm. Towel rails can be built into the apron at a height of 150 mm. Another option is the splashguard up to a height of 100 mm.

#### **Bowl selection**

Integrate one of the 25 VARIUS sign bowls into the custom unit. Depending on the style and dimensions, you can create the perfect design object for any environment.