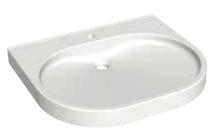

### **RONDA**

The elegant circular shape of the RONDA washbasins was cut on a line running parallel to the wall. Its visually pleasing shape fits into any washroom and offers generous bowl space for cleaning. Its flat rear edge and an apron height of just 60 mm, give the multiple wash systems a modern yet delicate appearance. The RONDA's timeless and appealing design makes it particularly attractive as a recessed washbasin.

RONDA ANMW211 single washbasin

RONDA ANMW221 double washbasin

RONDA ANMW231 multiple washbasin

All washbasins are also available without a tap hole.

When it comes to accessories for EXOS., their functionality is systematic. Interchangeable front panels made of premium materials such as stainless steel and glass can be perfectlyintegrated into any room. Their clear, neutral lines and elegant form deliver harmonious proportions.