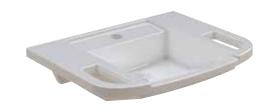

## VARIUScare single washbasins

The soft, rounded outline of the washbasins in the VARIUScare line surrounds a modern, flat bowl which makes it easy to wash your hands. The washbasin rim, which has a pleasantly warm feel, has built-in grip aids that allow users to pull themselves up and be supported on all sides. The VARIUScare single washbasins are available in three sizes, optionally with or without a colour strip.