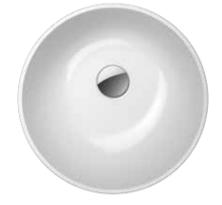

### RONDAtop countertop washbasin

The circle is a fundamental shape that can be found in various incarnations in nature, architecture and art. It is loaded with many symbolic meanings. Its form, which is considered infinite, represents harmony, wholeness and strength, among other aspects. These characteristics are underscored by the MIRANIT material, from which the new countertop washbasins are made. Despite their delicate material thickness and elegant, flowing bowls, products made of mineral granite composite are extremely sturdy and shatter-proof. Their smooth, non-porous and high-polished surface is exceptionally hygienic and easy to clean. Furthermore, our new countertop washbasins offer a unique special feature that is invisible from the outside. A seal that is integrated into the mounting edge from below enables the washbasin to be installed quickly and easily on the frame. Additional sealing with silicone is no longer necessary.