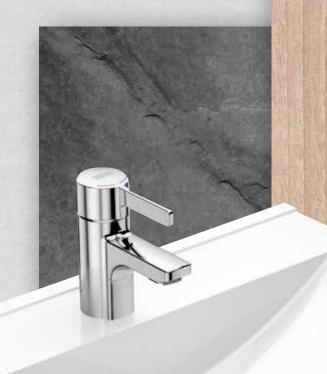

## with built-in accessories

The F5S Therm tap with the patented FRAMIC self-closing cartridge and active scald protection guarantees maximum functional reliability, durability and ease of maintenance. The unique ceramic cartridge provides stagnation-free, hydraulic control of the water flow and simultaneously sets the highest hygiene standards for sanitary facilities. Other advantages include hygiene flushing, an infinitely variable flow time setting and the anti-scald safe-touch housing.

#### F5E-Mix electronic pillar mixer

Saving water and energy in public sanitary facilities has never looked so good. The F5E-Mix boasts an elegant shape and innovative functions. The opto-electronically controlled tap is perfect for wet rooms, where the emphasis is on convenience and safety. Its highly-visible infrared electronics detect approaching hands and activate the water flow. When you remove your hands from the sensor area after washing, the water flow also stops immediately.