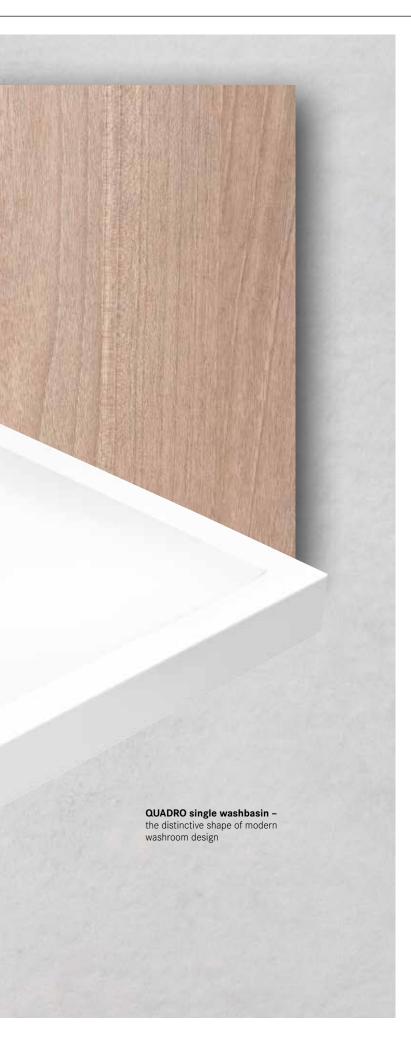

### QUADROtop countertop washbasin

Clear lines that harmonise with a soft, smooth design characterise the QUADROtop washbasins. These countertop washbasins made of the MIRANIT mineral material owe their elegant appearance to a combination of two basic shapes, namely the cylinder and cuboid.

Due to its excellent fluidity, the resin-bonded composite material can also be shaped into delicate forms with minimal material thickness while offering impressive stability. The shatter-proof material is surrounded by a non-porous and polished exterior shell. This colouring, easy-to-clean gelcoat is extremely durable. Even water temperatures of up to 80 °C do not have a detrimental effect on the gelcoat surface of the standard Alpine white finish. Thanks to an externally invisible, integrated mounting seal, the time-consuming process of sealing the washbasin countertop with silicone is a thing of the past. These smooth, high-gloss washbasins can be installed quickly and cleanly.