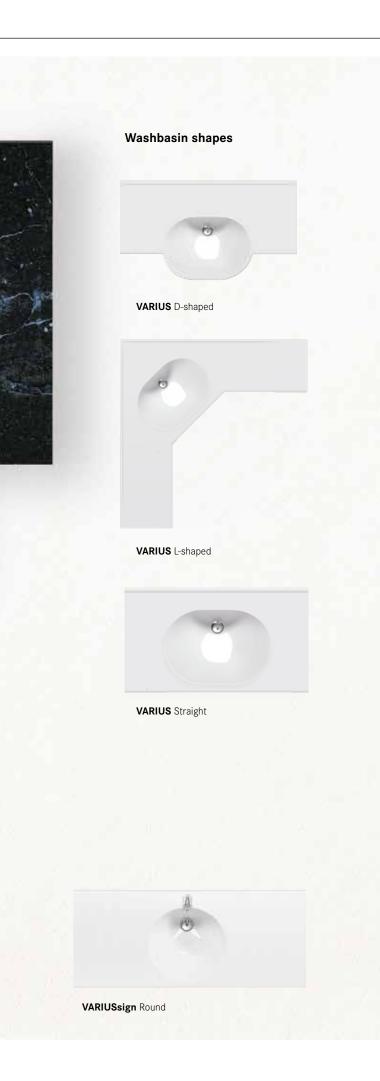

#### **VARIUS**

Individual design ideas turn washrooms in public and commercial establishments into business cards for architects and operators. The VARIUS washbasin range represents custom-made sanitary solutions in property construction. The 25 different bowl designs can be seamlessly integrated into the elegant washbasin countertop with a material thickness of just 25 mm. Whether an accentuated square, stadium oval or smooth circular shape – the three basic shapes offer alternative design options for different architectural requirements. Thanks to the flexible washbasin length, the freely selectable bowl shapes, the number of bowls and the bowl clearances, there are virtually no limits to the wealth of ideas on offer.

## Adaptability at the highest level

The VARIUS washbasin range represents custom-made sanitary solutions in property construction. A variety of bowl shapes (VARIUSsign) can be seamlessly fitted into the delicate washbasin countertop. Furthermore, a wide range of options offers almost unlimited freedom when it comes to the design:

### VARIUSsign bowls - basic shapes

| <b>VARIUS</b> Washbasin shapes | Round    | Rectangular | Oval     |
|--------------------------------|----------|-------------|----------|
| Straight                       | <b>√</b> | <b>√</b>    | <b>√</b> |
| D-shaped                       | <b>√</b> | -           | <b>√</b> |
| L-shaped                       | <b>√</b> | <b>√</b>    | <b>√</b> |
| Konvex shape                   | <b>√</b> | -           | <b>√</b> |