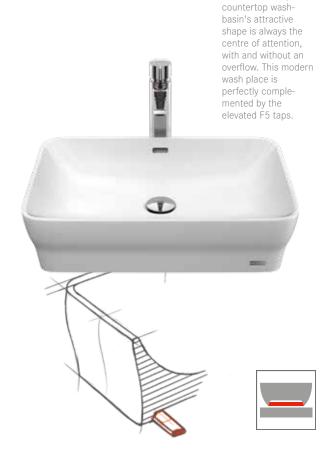

### RONDAtop countertop washbasin

The circle is a fundamental shape that can be found in various incarnations in nature, architecture and art. It is loaded with many symbolic meanings. Its form, which is considered infinite, represents harmony, wholeness and strength, among other aspects. These characteristics are underscored by the MIRANIT material, from which the new countertop washbasins are made. Despite their delicate material thickness and elegant, flowing bowls, products made of mineral granite composite are extremely sturdy and shatter-proof. Their smooth, non-porous and high-polished surface is exceptionally hygienic and easy to clean. Furthermore, our new countertop washbasins offer a unique special feature that is invisible from the outside. A seal that is integrated into the mounting edge from below enables the washbasin to be installed quickly and easily on the frame. Additional sealing with silicone is no longer necessary.