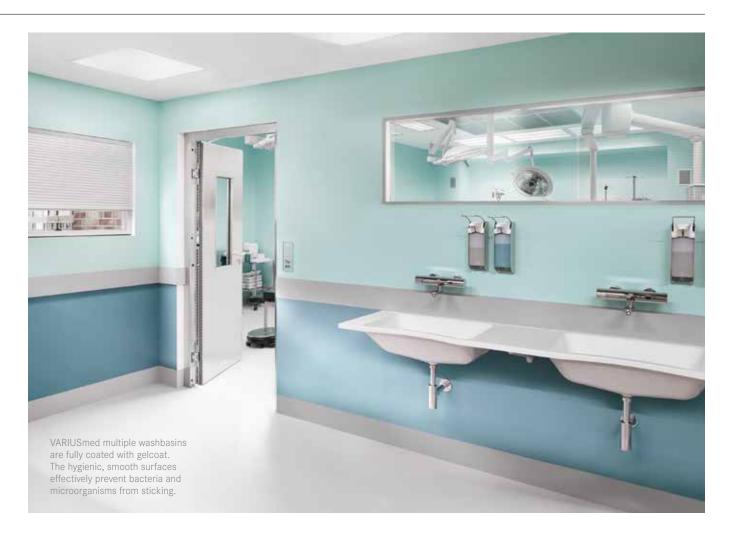

## Custom ergonomics and hygiene

Strict hygiene guidelines are in place for sanitary facilities in hospitals, care facilities and laboratories. The Miranit general purpose utility sinks and multiple washbasins in the VARIUSmed line comply with these regulations and feature surface properties that repel bacteria. Their ingenious bowl geometry also prevents liquids from dripping onto the floor.

### VARIUSmed multiple washbasin

Seamless multiple washbasins are specially designed for use in operating room washrooms. Their variable number of bowls (one to three) and custom design allow the washroom equipment to be adapted to the setting. Their ergonomically shaped, large bowls with a reduced projection in the fitting area offer clinical staff comfortable conditions for cleaning and disinfecting hands and arms.