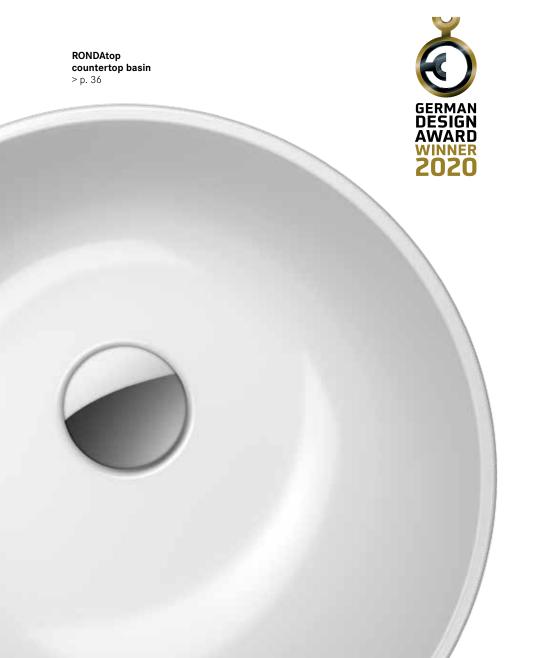

### RONDAtop countertop washbasin

The circle is a fundamental shape that can be found in various incarnations in nature, architecture and art. It is loaded with many symbolic meanings. Its form, which is considered infinite, represents harmony, wholeness and strength, among other aspects. These characteristics are underscored by the MIRANIT material, from which the new countertop washbasins are made. Despite their delicate material thickness and elegant, flowing bowls, products made of mineral granite composite are extremely sturdy and shatter-proof. Their smooth, non-porous and high-polished surface is exceptionally hygienic and easy to clean. Furthermore, our new countertop washbasins offer a unique special feature that is invisible from the outside. A seal that is integrated into the mounting edge from below enables the washbasin to be installed quickly and easily on the frame. Additional sealing with silicone is no longer necessary.