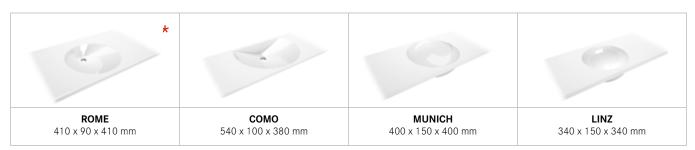

#### **Bowl selection**

Integrate one of the 25 VARIUS sign bowls into the custom unit. Depending on the style and dimensions, you can create the perfect design object for any environment.

- Bowls and bowl clearances
- Holes/recesses for accessories
- · Seamlessly moulded apron/upstand
- For different types of installation, e.g. recess installation
- Flexible washbasin dimensions and corner design
- · With or without tap ledge
- VARIUSsign ETON, ROME, OSLO available with washbasin back panel for attachment