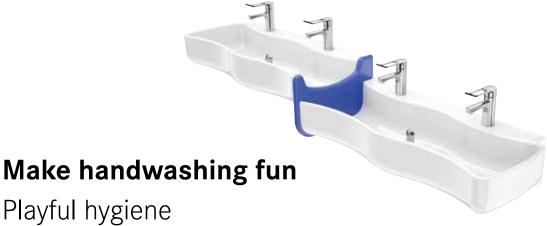

### **WASHINO**

WASHINO wash and play troughs are available as four product variants: With two, three and four wash places and as the WASHINO-Step with two wash places at different heights. Their soft, flowing forms and the pleasant, warm feel of the MIRANIT material make handwashing fun for children. Its fun wave shape means that even the smallest children can easily reach the taps thanks to the reduced basin overhang. At the same time, the larger basin radius creates a space to play between the wash places.