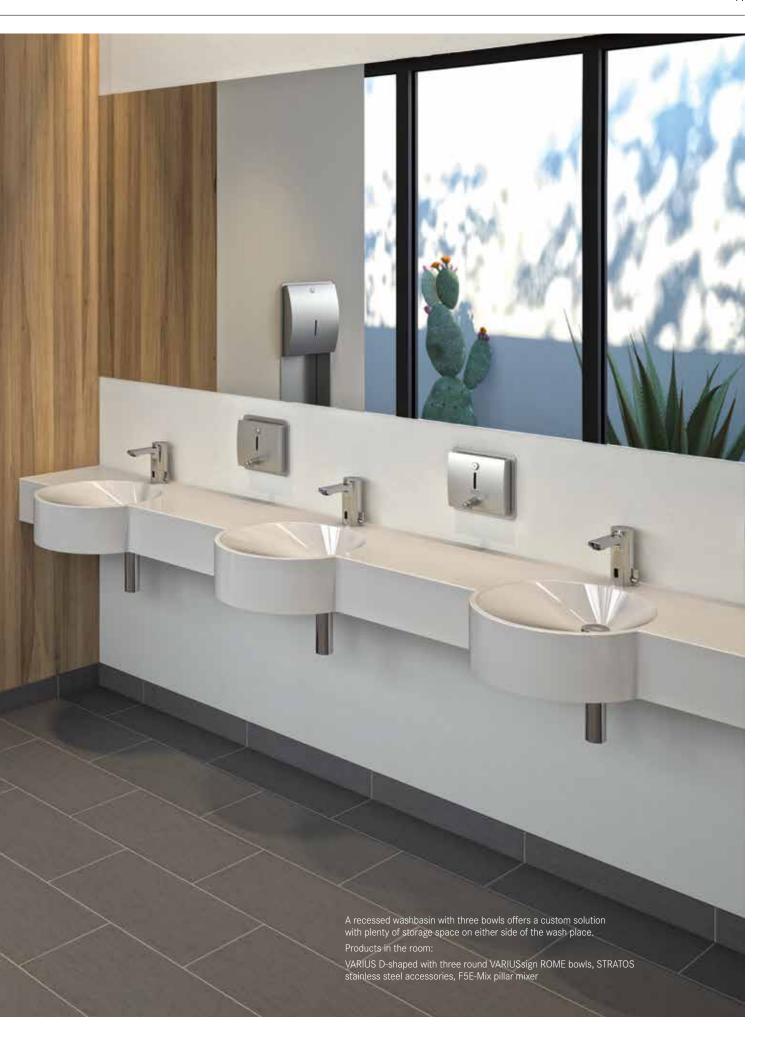

#### **VARIUS**

Individual design ideas turn washrooms in public and commercial establishments into business cards for architects and operators. The VARIUS washbasin range represents custom-made sanitary solutions in property construction. The 25 different bowl designs can be seamlessly integrated into the elegant washbasin countertop with a material thickness of just 25 mm. Whether an accentuated square, stadium oval or smooth circular shape – the three basic shapes offer alternative design options for different architectural requirements. Thanks to the flexible washbasin length, the freely selectable bowl shapes, the number of bowls and the bowl clearances, there are virtually no limits to the wealth of ideas on offer.

## with built-in accessories

The F5S Therm tap with the patented FRAMIC self-closing cartridge and active scald protection guarantees maximum functional reliability, durability and ease of maintenance. The unique ceramic cartridge provides stagnation-free, hydraulic control of the water flow and simultaneously sets the highest hygiene standards for sanitary facilities. Other advantages include hygiene flushing, an infinitely variable flow time setting and the anti-scald safe-touch housing.

#### F5E-Mix electronic pillar mixer

Saving water and energy in public sanitary facilities has never looked so good. The F5E-Mix boasts an elegant shape and innovative functions. The opto-electronically controlled tap is perfect for wet rooms, where the emphasis is on convenience and safety. Its highly-visible infrared electronics detect approaching hands and activate the water flow. When you remove your hands from the sensor area after washing, the water flow also stops immediately.