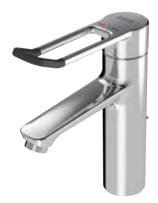

basins that are specially designed for barrier-free sanitary facilities, taking into account the needs of persons with physical disabilities without stigmatising users.

The F4 thermostat single lever mixer is ideal for patient bathrooms. The innovative washing and shower fittings with built-in thermostatic cartridges combine the most important criteria for hygienically sensitive areas: Safety, ergonomics and easy cleaning.

### F4LT Med thermostat single lever mixer

The F4 thermostat single lever mixer combines the most important criteria for hygienically sensitive areas: Safety, ergonomics and easy cleaning. The innovative mixer cartridge combines the complete thermostat function with proven ceramic disc technology for the first time. With "THERM inside", users can trigger the flow of water with the control lever as usual, and also select their desired temperature with scald protection.