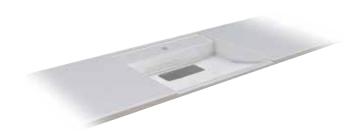

#### **VARIUS**

Individual design ideas turn washrooms in public and commercial establishments into business cards for architects and operators. The VARIUS washbasin range represents custom-made sanitary solutions in property construction. The 25 different bowl designs can be seamlessly integrated into the elegant washbasin countertop with a material thickness of just 25 mm. Whether an accentuated square, stadium oval or smooth circular shape – the three basic shapes offer alternative design options for different architectural requirements. Thanks to the flexible washbasin length, the freely selectable bowl shapes, the number of bowls and the bowl clearances, there are virtually no limits to the wealth of ideas on offer.

#### **Custom lengths**

Options include bespoke units with single or multiple bowls in the washbasin countertop with a length of up to 3600 mm and a depth of up to 600 mm. Aprons are available up to a height of 150 mm. Towel rails can be built into the apron at a height of 150 mm. Another option is the splashguard up to a height of 100 mm.

#### **Bowl selection**

Integrate one of the 25 VARIUS sign bowls into the custom unit. Depending on the style and dimensions, you can create the perfect design object for any environment.