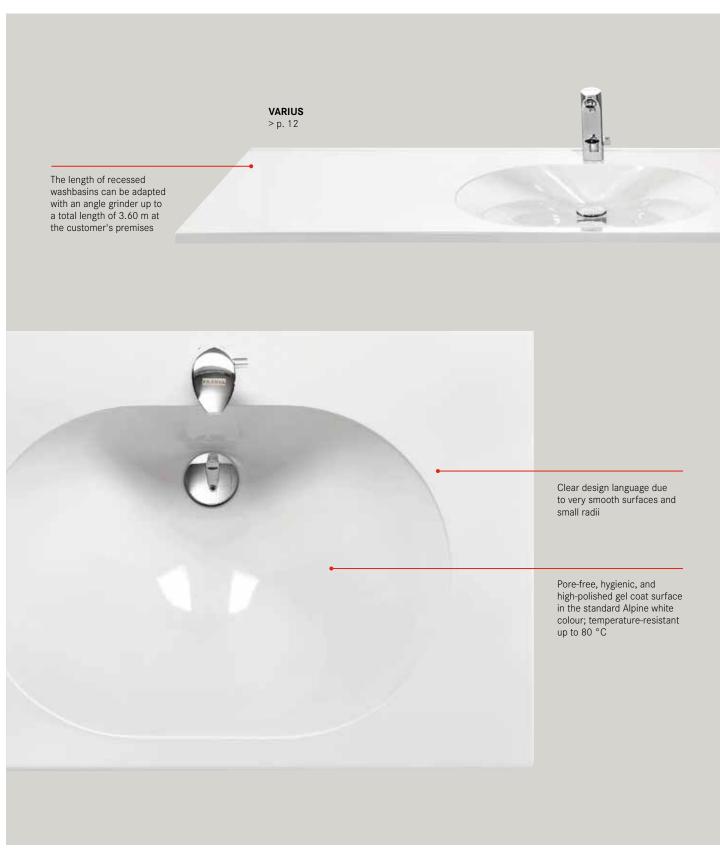

#### **VARIUS**

Individual design ideas turn washrooms in public and commercial establishments into business cards for architects and operators. The VARIUS washbasin range represents custom-made sanitary solutions in property construction. The 25 different bowl designs can be seamlessly integrated into the elegant washbasin countertop with a material thickness of just 25 mm. Whether an accentuated square, stadium oval or smooth circular shape – the three basic shapes offer alternative design options for different architectural requirements. Thanks to the flexible washbasin length, the freely selectable bowl shapes, the number of bowls and the bowl clearances, there are virtually no limits to the wealth of ideas on offer.

#### **Custom lengths**

Options include bespoke units with single or multiple bowls in the washbasin countertop with a length of up to 3600 mm and a depth of up to 600 mm. Aprons are available up to a height of 150 mm. Towel rails can be built into the apron at a height of 150 mm. Another option is the splashguard up to a height of 100 mm.

The smooth, non-porous, hygienic gel coat surface repels dirt, comes in the Alpine white colour as standard, and is temperature-resistant up to 80 °C as well as being especially easy to care for.

In most cases, all that is required to clean it is a damp cloth; any potential surface damage can be repaired using special repair sets.