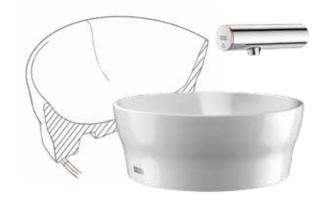

#### **VARIUS**

Individual design ideas turn washrooms in public and commercial establishments into business cards for architects and operators. The VARIUS washbasin range represents custom-made sanitary solutions in property construction. The 25 different bowl designs can be seamlessly integrated into the elegant washbasin countertop with a material thickness of just 25 mm. Whether an accentuated square, stadium oval or smooth circular shape – the three basic shapes offer alternative design options for different architectural requirements. Thanks to the flexible washbasin length, the freely selectable bowl shapes, the number of bowls and the bowl clearances, there are virtually no limits to the wealth of ideas on offer.

#### **Bowl selection**

Integrate one of the 25 VARIUS sign bowls into the custom unit. Depending on the style and dimensions, you can create the perfect design object for any environment.