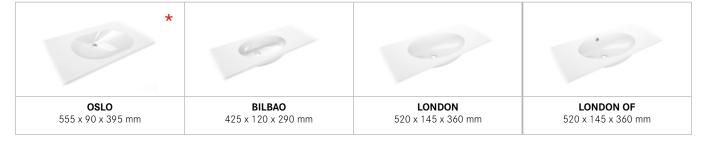

- Bowls and bowl clearances
- Holes/recesses for accessories
- · Seamlessly moulded apron/upstand
- For different types of installation, e.g. recess installation
- Flexible washbasin dimensions and corner design
- · With or without tap ledge
- VARIUSsign ETON, ROME, OSLO available with washbasin back panel for attachment