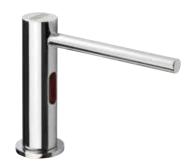

#### F5E-Mix electronic pillar mixer

Saving water and energy in public sanitary facilities has never looked so good. The F5E-Mix boasts an elegant shape and innovative functions. The opto-electronically controlled tap is perfect for wet rooms, where the emphasis is on convenience and safety. Its highly-visible infrared electronics detect approaching hands and activate the water flow. When you remove your hands from the sensor area after washing, the water flow also stops immediately.