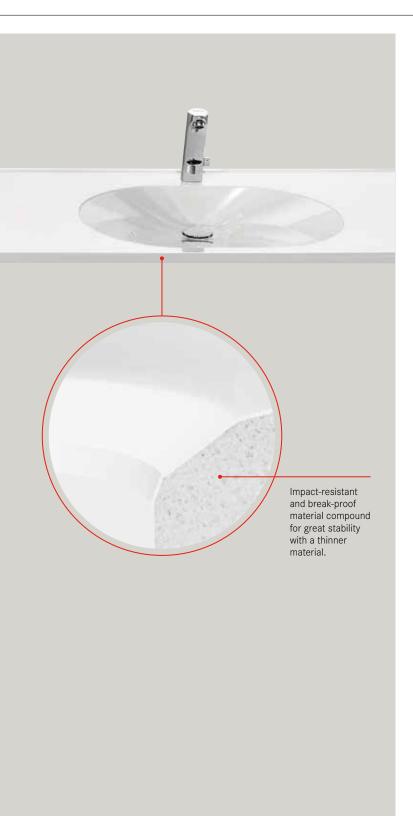

## Stable yet flexible

MIRANIT stands for the sturdy combination consisting of approximately 80% natural minerals, such as marble powder, sandstone and quartz sand, and approximately 20% high-quality unsaturated polyester resin. Due to its excellent fluidity, the resin-bonded mineral material can also be used to create products of almost any shape with a minimal material thickness as well.

### Material advantages

- High-quality material from a single cast, free from adhesive seams or joints for an elegant appearance
- Smooth, non-porous, hygienic and easy-care gel coat surface which can be touched up as needed
- · Pleasant, warm feel
- Highly resistant to chemical and physical stresses, e.g. use of disinfectants
- Higher stability in terms of impact and shatter-resistance compared to sanitary ceramics