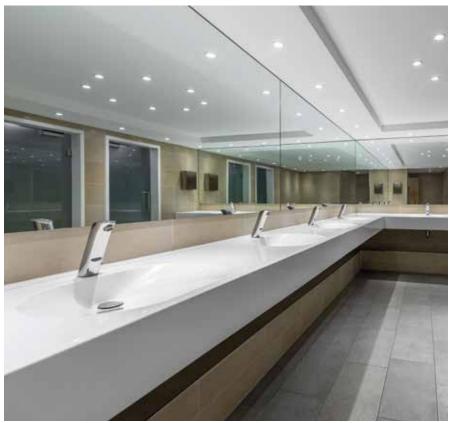

## Creative design ideas for individual requirements

Custom products – stylish, clean, modern

The architectural requirements for equipment in washrooms with heavy footfall are extremely different. However, the focus is always on optimal use of space. In practice, washbasin combinations of different sizes with several bowls are a proven solution in this case.

Individual floor plans often require washbasins to be precisely fitted in new or renovated washrooms. Whether the lines are elegantly curved or purely straight, the flexible VARIUS washbasin range offers the optimal solution for every room layout.

## Without overflow With overflow (OF)

VARIUS offers various options, from a single corner washbasin solution to multiple washbasins for several guests.