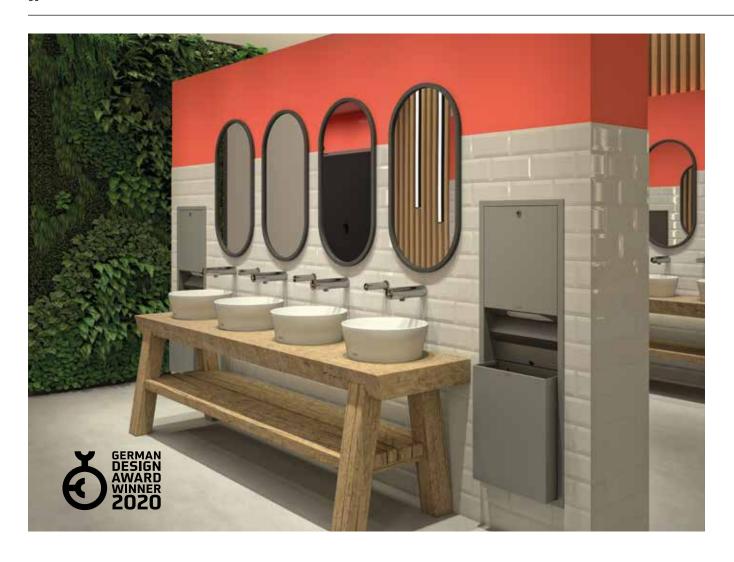

## Creative design ideas for individual requirements

Custom products – stylish, clean, modern

The architectural requirements for equipment in washrooms with heavy footfall are extremely different. However, the focus is always on optimal use of space. In practice, washbasin combinations of different sizes with several bowls are a proven solution in this case.

Individual floor plans often require washbasins to be precisely fitted in new or renovated washrooms. Whether the lines are elegantly curved or purely straight, the flexible VARIUS washbasin range offers the optimal solution for every room layout.

#### **VARIUS**

Individual design ideas turn washrooms in public and commercial establishments into business cards for architects and operators. The VARIUS washbasin range represents custom-made sanitary solutions in property construction. The 25 different bowl designs can be seamlessly integrated into the elegant washbasin countertop with a material thickness of just 25 mm. Whether an accentuated square, stadium oval or smooth circular shape – the three basic shapes offer alternative design options for different architectural requirements. Thanks to the flexible washbasin length, the freely selectable bowl shapes, the number of bowls and the bowl clearances, there are virtually no limits to the wealth of ideas on offer.