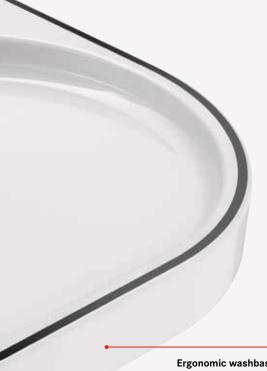

## VARIUScare single washbasins

The soft, rounded outline of the washbasins in the VARIUScare line surrounds a modern, flat bowl which makes it easy to wash your hands. The washbasin rim, which has a pleasantly warm feel, has built-in grip aids that allow users to pull themselves up and be supported on all sides. The VARIUScare single washbasins are available in three sizes, optionally with or without a colour strip.