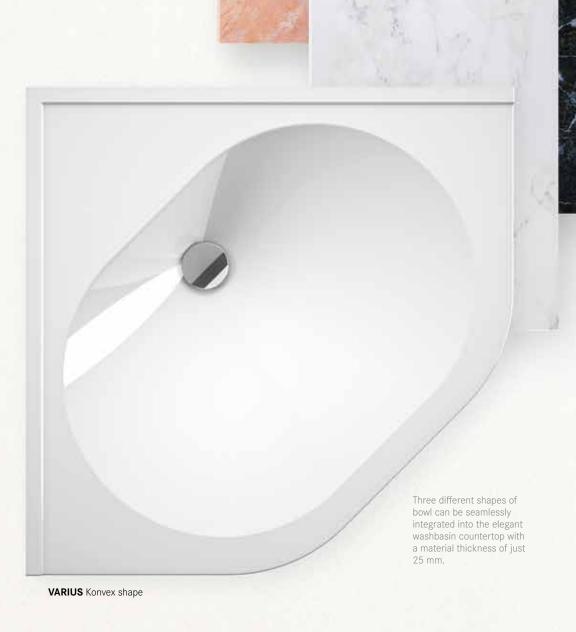

#### **VARIUS**

Individual design ideas turn washrooms in public and commercial establishments into business cards for architects and operators. The VARIUS washbasin range represents custom-made sanitary solutions in property construction. The 25 different bowl designs can be seamlessly integrated into the elegant washbasin countertop with a material thickness of just 25 mm. Whether an accentuated square, stadium oval or smooth circular shape – the three basic shapes offer alternative design options for different architectural requirements. Thanks to the flexible washbasin length, the freely selectable bowl shapes, the number of bowls and the bowl clearances, there are virtually no limits to the wealth of ideas on offer.

### VARIUSsign bowls - basic shapes

| <b>VARIUS</b> Washbasin shapes | Round    | Rectangular | Oval     |
|--------------------------------|----------|-------------|----------|
| Straight                       | <b>√</b> | <b>√</b>    | <b>√</b> |
| D-shaped                       | <b>√</b> | -           | <b>√</b> |
| L-shaped                       | <b>√</b> | <b>√</b>    | <b>√</b> |
| Konvex shape                   | <b>√</b> | -           | <b>√</b> |