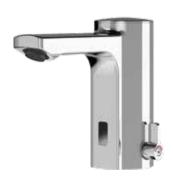

#### F5E-Mix electronic pillar mixer

Saving water and energy in public sanitary facilities has never looked so good. The F5E-Mix boasts an elegant shape and innovative functions. The opto-electronically controlled tap is perfect for wet rooms, where the emphasis is on convenience and safety. Its highly-visible infrared electronics detect approaching hands and activate the water flow. When you remove your hands from the sensor area after washing, the water flow also stops immediately.