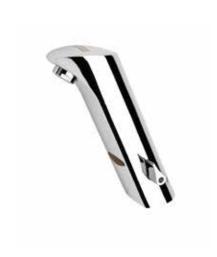

#### F5E-Mix electronic pillar mixer

Saving water and energy in public sanitary facilities has never looked so good. The F5E-Mix boasts an elegant shape and innovative functions. The opto-electronically controlled tap is perfect for wet rooms, where the emphasis is on convenience and safety. Its highly-visible infrared electronics detect approaching hands and activate the water flow. When you remove your hands from the sensor area after washing, the water flow also stops immediately.