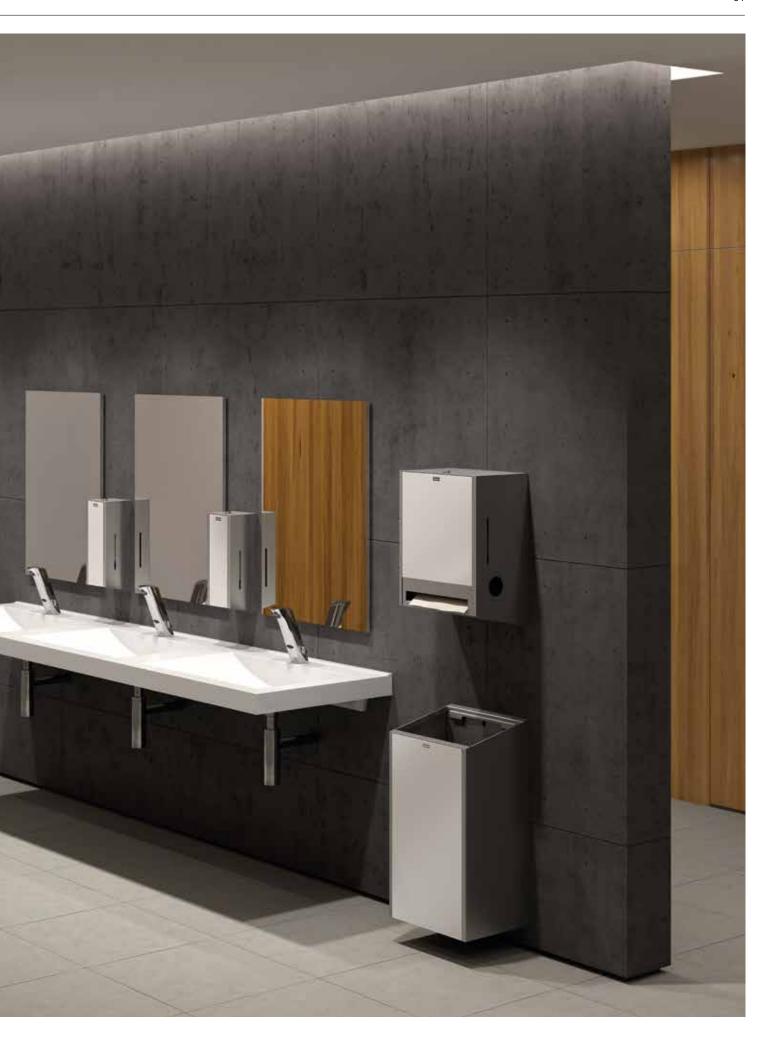

## **Smart solutions with standard washbasins**

for strict hygiene requirements

Timeless, attractive washbasin shapes are aesthetically pleasing and ideal for modern sanitary facilities, for example in office buildings. All washbasin versions are available with an optional tap

hole and can be easily combined with hydraulic and electronic washbasin taps as free-standing or wall-mounted models in the Franke product range.

Distinctive shapes for a harmonious effect

0

**QUADRO** ANMW411 single washbasin 600 x 530 mm

QUADRO ANMW421 double washbasin

**QUADRO** ANMW431 multiple washbasin 2100 x 530 mm

RONDA single washbasin

Elegant, delicate, modern