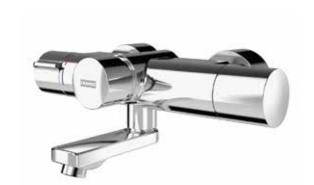

## with built-in accessories

The F5S Therm tap with the patented FRAMIC self-closing cartridge and active scald protection guarantees maximum functional reliability, durability and ease of maintenance. The unique ceramic cartridge provides stagnation-free, hydraulic control of the water flow and simultaneously sets the highest hygiene standards for sanitary facilities. Other advantages include hygiene flushing, an infinitely variable flow time setting and the anti-scald safe-touch housing.