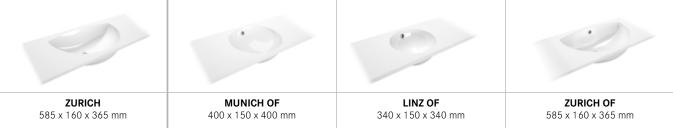

## **VARIUSsign: Bowl shape selection - round**

#### Without overflow

## Without overflow With overflow (OF)

## **VARIUSsign: Bowl shape selection – rectangular**

### Without overflow

### With overflow

## **VARIUSsign: Bowl shape selection – oval**

## Without overflow With overflow (OF)

VARIUS offers various options, from a single corner washbasin solution to multiple washbasins for several guests.