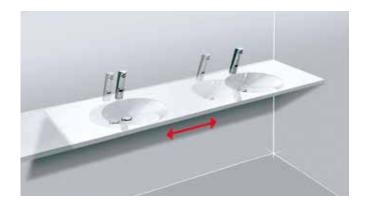

## Creative design ideas for individual requirements

Custom products – stylish, clean, modern

The architectural requirements for equipment in washrooms with heavy footfall are extremely different. However, the focus is always on optimal use of space. In practice, washbasin combinations of different sizes with several bowls are a proven solution in this case.

Individual floor plans often require washbasins to be precisely fitted in new or renovated washrooms. Whether the lines are elegantly curved or purely straight, the flexible VARIUS washbasin range offers the optimal solution for every room layout.

## Without overflow With overflow (OF)

VARIUS offers various options, from a single corner washbasin solution to multiple washbasins for several guests.