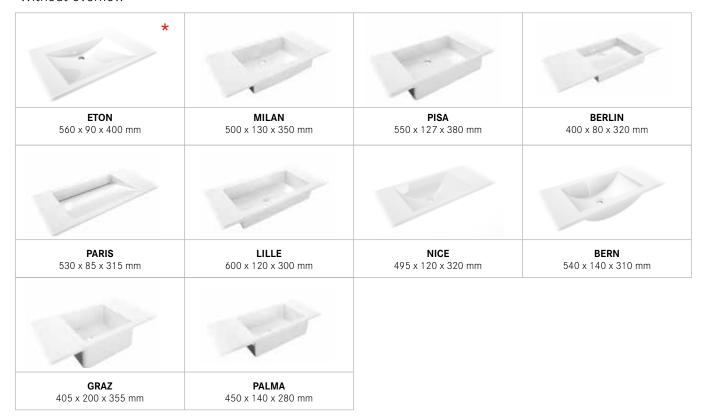

#### **VARIUS**

Individual design ideas turn washrooms in public and commercial establishments into business cards for architects and operators. The VARIUS washbasin range represents custom-made sanitary solutions in property construction. The 25 different bowl designs can be seamlessly integrated into the elegant washbasin countertop with a material thickness of just 25 mm. Whether an accentuated square, stadium oval or smooth circular shape – the three basic shapes offer alternative design options for different architectural requirements. Thanks to the flexible washbasin length, the freely selectable bowl shapes, the number of bowls and the bowl clearances, there are virtually no limits to the wealth of ideas on offer.

#### **Custom lengths**

Options include bespoke units with single or multiple bowls in the washbasin countertop with a length of up to 3600 mm and a depth of up to 600 mm. Aprons are available up to a height of 150 mm. Towel rails can be built into the apron at a height of 150 mm. Another option is the splashguard up to a height of 100 mm.

#### **Bowl selection**

Integrate one of the 25 VARIUS sign bowls into the custom unit. Depending on the style and dimensions, you can create the perfect design object for any environment.

- Bowls and bowl clearances
- Holes/recesses for accessories
- · Seamlessly moulded apron/upstand
- For different types of installation, e.g. recess installation
- Flexible washbasin dimensions and corner design
- · With or without tap ledge
- VARIUSsign ETON, ROME, OSLO available with washbasin back panel for attachment