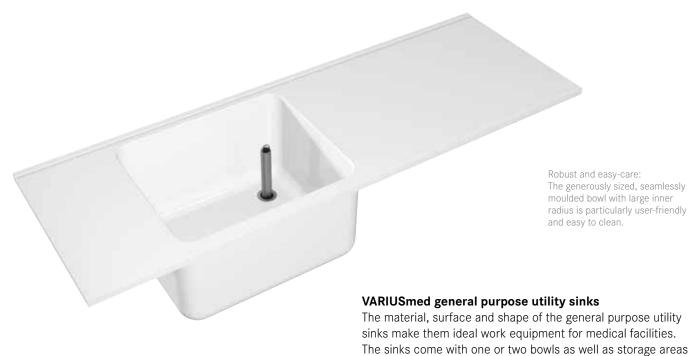

## **VARIUSmed**

## Custom ergonomics and hygiene

Strict hygiene guidelines are in place for sanitary facilities in hospitals, care facilities and laboratories. The Miranit general purpose utility sinks and multiple washbasins in the VARIUSmed line comply with these regulations and feature surface properties that repel bacteria. Their ingenious bowl geometry also prevents liquids from dripping onto the floor.

### VARIUSmed multiple washbasin

Seamless multiple washbasins are specially designed for use in operating room washrooms. Their variable number of bowls (one to three) and custom design allow the washroom equipment to be adapted to the setting. Their ergonomically shaped, large bowls with a reduced projection in the fitting area offer clinical staff comfortable conditions for cleaning and disinfecting hands and arms.