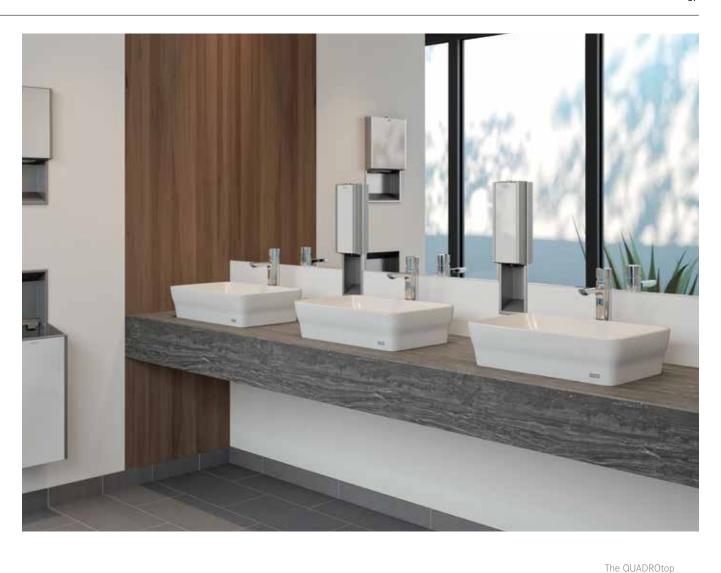

### QUADROtop countertop washbasin

Clear lines that harmonise with a soft, smooth design characterise the QUADROtop washbasins. These countertop washbasins made of the MIRANIT mineral material owe their elegant appearance to a combination of two basic shapes, namely the cylinder and cuboid.

Due to its excellent fluidity, the resin-bonded composite material can also be shaped into delicate forms with minimal material thickness while offering impressive stability. The shatter-proof material is surrounded by a non-porous and polished exterior shell. This colouring, easy-to-clean gelcoat is extremely durable. Even water temperatures of up to 80 °C do not have a detrimental effect on the gelcoat surface of the standard Alpine white finish. Thanks to an externally invisible, integrated mounting seal, the time-consuming process of sealing the washbasin countertop with silicone is a thing of the past. These smooth, high-gloss washbasins can be installed quickly and cleanly.