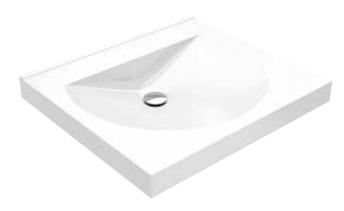

#### **VARIUS**

Individual design ideas turn washrooms in public and commercial establishments into business cards for architects and operators. The VARIUS washbasin range represents custom-made sanitary solutions in property construction. The 25 different bowl designs can be seamlessly integrated into the elegant washbasin countertop with a material thickness of just 25 mm. Whether an accentuated square, stadium oval or smooth circular shape – the three basic shapes offer alternative design options for different architectural requirements. Thanks to the flexible washbasin length, the freely selectable bowl shapes, the number of bowls and the bowl clearances, there are virtually no limits to the wealth of ideas on offer.

#### **Custom lengths**

Options include bespoke units with single or multiple bowls in the washbasin countertop with a length of up to 3600 mm and a depth of up to 600 mm. Aprons are available up to a height of 150 mm. Towel rails can be built into the apron at a height of 150 mm. Another option is the splashguard up to a height of 100 mm.

#### **Bowl selection**

Integrate one of the 25 VARIUS sign bowls into the custom unit. Depending on the style and dimensions, you can create the perfect design object for any environment.