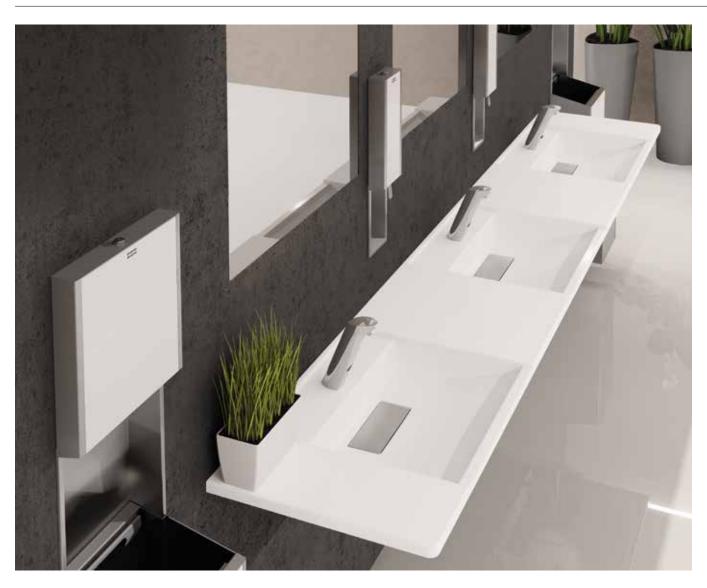

## Creative design ideas for individual requirements

Custom products – stylish, clean, modern

The architectural requirements for equipment in washrooms with heavy footfall are extremely different. However, the focus is always on optimal use of space. In practice, washbasin combinations of different sizes with several bowls are a proven solution in this case.

Individual floor plans often require washbasins to be precisely fitted in new or renovated washrooms. Whether the lines are elegantly curved or purely straight, the flexible VARIUS washbasin range offers the optimal solution for every room layout.

#### **VARIUS**

Individual design ideas turn washrooms in public and commercial establishments into business cards for architects and operators. The VARIUS washbasin range represents custom-made sanitary solutions in property construction. The 25 different bowl designs can be seamlessly integrated into the elegant washbasin countertop with a material thickness of just 25 mm. Whether an accentuated square, stadium oval or smooth circular shape – the three basic shapes offer alternative design options for different architectural requirements. Thanks to the flexible washbasin length, the freely selectable bowl shapes, the number of bowls and the bowl clearances, there are virtually no limits to the wealth of ideas on offer.

#### **Custom lengths**

Options include bespoke units with single or multiple bowls in the washbasin countertop with a length of up to 3600 mm and a depth of up to 600 mm. Aprons are available up to a height of 150 mm. Towel rails can be built into the apron at a height of 150 mm. Another option is the splashguard up to a height of 100 mm.

#### **Bowl selection**

Integrate one of the 25 VARIUS sign bowls into the custom unit. Depending on the style and dimensions, you can create the perfect design object for any environment.