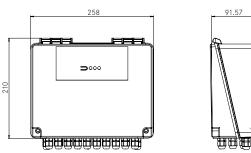

## TECHNICAL DATA

| Weight       | 1.55 kg                 |
|--------------|-------------------------|
| Material     | Polycarbonate           |
| Run Times    | Please see instructions |
| Power source | 230V a.c.               |
| IP rating    | 56                      |
| Amps         | 0.25A (MAX)             |
| Frequency    | 50Hz                    |
| Voltage      | 230 V.a.c.              |
|              |                         |