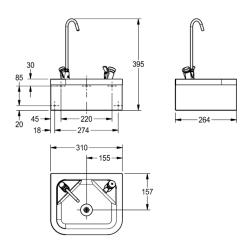

## MODEL RANGE: DRINKING-FOUNTAINS | G20109N | 213.0000.013

Water dispensers | Drinking fountains

Centinel wall hung drinking fountain with bottle filler.

Dimension 310 x 264 x 135 mm

| Technical data      |                                |
|---------------------|--------------------------------|
| Overall depth       | 264.00 mm                      |
| Overall height      | 135.00 mm                      |
| Overall width       | 310.00 mm                      |
| Material            | Stainless steel                |
| Material code       | 1.4301 Chrome Nickel steel V2A |
| Waste hole position | Center                         |
| Surface finish      | Satin finished                 |
| Waste kit included  | Yes                            |
| Waste size          | DN 20                          |
| FUN Number          | 213.0000.013                   |