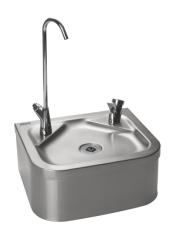

## **G20109N Drinking Fountain**

## MODEL RANGE: DRINKING-FOUNTAINS | G20109N | 213.0000.013

Water dispensers | Drinking fountains

Centinel wall hung drinking fountain with bottle filler.

Dimension 310 x 264 x 135 mm

| Technical data      |                                |
|---------------------|--------------------------------|
| Overall depth       | 264.00 mm                      |
| Overall height      | 135.00 mm                      |
| Overall width       | 310.00 mm                      |
| Material            | Stainless steel                |
| Material code       | 1.4301 Chrome Nickel steel V2A |
| Waste hole position | Center                         |
| Surface finish      | Satin finished                 |
| Waste kit included  | Yes                            |
| Waste size          | DN 20                          |
| FUN Number          | 213.0000.013                   |