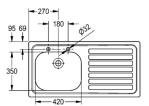

Single bowl, RH single drainer, with tapholes at 180 mm centres and overflow

| Technical data        |                                |
|-----------------------|--------------------------------|
| Tap hole centres      | 180.00000                      |
| Bowl height           | 180.00 mm                      |
| Bowl width            | 420.00 mm                      |
| Bowl depth            | 350.00 mm                      |
| Material thickness    | 0.90 mm                        |
| Overall depth         | 505.00 mm                      |
| Overall height        | 200.00 mm                      |
| Overall width         | 1,015.00 mm                    |
| Waste hole projection | 198.00 mm                      |
| Drainer position      | Right                          |
| Material              | Stainless steel                |
| Material code         | 1.4301 Chrome Nickel steel V2A |
| Tailor made           | No                             |
| Tap ledge             | Yes                            |
| Type of mounting      | Inset mounting                 |
| Waste hole position   | Center back                    |
| Bowl finish           | Satin finish                   |
| Rear upstand          | No                             |
| Surface finish        | Satin finished                 |
| Number of tap holes   | 2.00000                        |
| Waste size            | DN 40                          |
| Drainer or storage    | Drainer                        |
| Product code          | 207.0000.025                   |