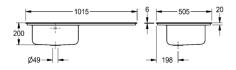

Single bowl, RH single drainer, with tapholes at 180 mm centres and overflow

| Technical data        |                                |
|-----------------------|--------------------------------|
| Tap hole centres      | 180.00000                      |
| Bowl height           | 180.00 mm                      |
| Bowl width            | 420.00 mm                      |
| Bowl depth            | 350.00 mm                      |
| Material thickness    | 0.90 mm                        |
| Overall depth         | 505.00 mm                      |
| Overall height        | 200.00 mm                      |
| Overall width         | 1,015.00 mm                    |
| Waste hole projection | 198.00 mm                      |
| Drainer position      | Right                          |
| Material              | Stainless steel                |
| Material code         | 1.4301 Chrome Nickel steel V2A |
| Tailor made           | No                             |
| Tap ledge             | Yes                            |
| Type of mounting      | Inset mounting                 |
| Waste hole position   | Center back                    |
| Bowl finish           | Satin finish                   |
| Rear upstand          | No                             |
| Surface finish        | Satin finished                 |
| Number of tap holes   | 2.00000                        |
| Waste size            | DN 40                          |
| Drainer or storage    | Drainer                        |
| Product code          | 207.0000.025                   |