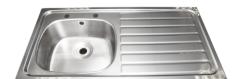

## MODEL RANGE: | B20085R | 207.0000.025

Utility sinks | Multi purpose sink

A single bowl/single drainer inset sink manufactured from 0.91 mm thick, austenitic type 304 stainless steel, satin polish finish. This sink has all four sides incorporating a rimmed edge profile, suitable for insetting into a standard sized worktop. The bowl is prepared for a 38 mm waste. Supplied complete with fixing clips.

Single bowl, RH single drainer, with tapholes at 180 mm centres and overflow

| Technical data        |                                |
|-----------------------|--------------------------------|
| Tap hole centres      | 180.00000                      |
| Bowl height           | 180.00 mm                      |
| Bowl width            | 420.00 mm                      |
| Bowl depth            | 350.00 mm                      |
| Material thickness    | 0.90 mm                        |
| Overall depth         | 505.00 mm                      |
| Overall height        | 200.00 mm                      |
| Overall width         | 1,015.00 mm                    |
| Waste hole projection | 198.00 mm                      |
| Drainer position      | Right                          |
| Material              | Stainless steel                |
| Material code         | 1.4301 Chrome Nickel steel V2A |
| Tailor made           | No                             |
| Tap ledge             | Yes                            |
| Type of mounting      | Inset mounting                 |
| Waste hole position   | Center back                    |
| Bowl finish           | Satin finish                   |
| Rear upstand          | No                             |
| Surface finish        | Satin finished                 |
| Number of tap holes   | 2.00000                        |
| Waste size            | DN 40                          |
| Drainer or storage    | Drainer                        |
| Product code          | 207.0000.025                   |