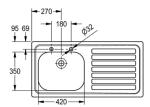

| Technical data        |                                |
|-----------------------|--------------------------------|
| Bowl height           | 180.00 mm                      |
| Bowl width            | 420.00 mm                      |
| Bowl depth            | 350.00 mm                      |
| Material thickness    | 0.90 mm                        |
| Overall depth         | 505.00 mm                      |
| Overall height        | 200.00 mm                      |
| Overall width         | 1,015.00 mm                    |
| Waste hole projection | 198.00 mm                      |
| Drainer position      | Right                          |
| Material              | Stainless steel                |
| Material code         | 1.4301 Chrome Nickel steel V2A |
| Tailor made           | No                             |
| Tap ledge             | Yes                            |
| Type of mounting      | Inset mounting                 |
| Waste hole position   | Center back                    |
| Bowl finish           | Satin finish                   |
| Rear upstand          | No                             |
| Surface finish        | Satin finished                 |
| Waste size            | DN 40                          |
| Drainer or storage    | Drainer                        |
| FUN Number            | 207.0000.025                   |
|                       |                                |