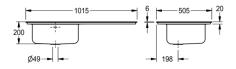

| Technical data        |                                |
|-----------------------|--------------------------------|
| Bowl height           | 180.00 mm                      |
| Bowl width            | 420.00 mm                      |
| Bowl depth            | 350.00 mm                      |
| Material thickness    | 0.90 mm                        |
| Overall depth         | 505.00 mm                      |
| Overall height        | 200.00 mm                      |
| Overall width         | 1,015.00 mm                    |
| Waste hole projection | 198.00 mm                      |
| Drainer position      | Right                          |
| Material              | Stainless steel                |
| Material code         | 1.4301 Chrome Nickel steel V2A |
| Tailor made           | No                             |
| Tap ledge             | Yes                            |
| Type of mounting      | Inset mounting                 |
| Waste hole position   | Center back                    |
| Bowl finish           | Satin finish                   |
| Rear upstand          | No                             |
| Surface finish        | Satin finished                 |
| Waste size            | DN 40                          |
| Drainer or storage    | Drainer                        |
| FUN Number            | 207.0000.025                   |
|                       |                                |