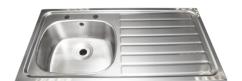

## B20085R Inset sink

MODEL RANGE: | B20085R | 207.0000.025

Utility sinks | Multi purpose sink

A single bowl/single drainer inset sink manufactured from 0.91 mm thick, austenitic type 304 stainless steel, satin polish finish. This sink has all four sides incorporating a rimmed edge profile, suitable for insetting into a standard sized worktop. The bowl is prepared for a 38mm waste. Supplied complete with fixing clips. Single bowl, RH single drainer, with tapholes at 180mm centres and overflow