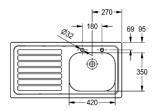

Single bowl, LH single drainer, with 2 tapholes at 180 mm centres and overflow

| Technical data        |                                |
|-----------------------|--------------------------------|
| Bowl height           | 180.00 mm                      |
| Bowl width            | 420.00 mm                      |
| Bowl depth            | 350.00 mm                      |
| Material thickness    | 0.90 mm                        |
| Overall depth         | 505.00 mm                      |
| Overall height        | 200.00 mm                      |
| Overall width         | 1,015.00 mm                    |
| Waste hole projection | 198.00 mm                      |
| Drainer position      | Left                           |
| Material              | Stainless steel                |
| Material code         | 1.4301 Chrome Nickel steel V2A |
| Tailor made           | No                             |
| Tap hole position     | Middle                         |
| Tap ledge             | Yes                            |
| Type of mounting      | Inset mounting                 |
| Waste hole position   | Center back                    |
| Bowl finish           | Satin finish                   |
| Rear upstand          | No                             |
| Surface finish        | Satin finished                 |
| Number of tap holes   | 2.00000                        |
| Waste size            | DN 40                          |
| Drainer or storage    | Drainer                        |
| Product code          | 207.0000.019                   |