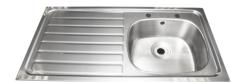

## Inset sink

MODEL RANGE: | B20085L | 207.0000.019

Utility sinks | Multi purpose sink

A single bowl/single drainer inset sink manufactured from 0.91 mm thick, austenitic type 304 stainless steel, satin polish finish. This sink has all four sides incorporating a rimmed edge profile, suitable for insetting into a standard sized worktop. The bowl is prepared for a 38 mm waste. Supplied complete with fixing clips.

Single bowl, LH single drainer, with 2 tapholes at 180 mm centres and overflow

| Technical data        |                                |
|-----------------------|--------------------------------|
| Bowl height           | 180.00 mm                      |
| Bowl width            | 420.00 mm                      |
| Bowl depth            | 350.00 mm                      |
| Material thickness    | 0.90 mm                        |
| Overall depth         | 505.00 mm                      |
| Overall height        | 200.00 mm                      |
| Overall width         | 1,015.00 mm                    |
| Waste hole projection | 198.00 mm                      |
| Drainer position      | Left                           |
| Material              | Stainless steel                |
| Material code         | 1.4301 Chrome Nickel steel V2A |
| Tailor made           | No                             |
| Tap hole position     | Middle                         |
| Tap ledge             | Yes                            |
| Type of mounting      | Inset mounting                 |
| Waste hole position   | Center back                    |
| Bowl finish           | Satin finish                   |
| Rear upstand          | No                             |
| Surface finish        | Satin finished                 |
| Number of tap holes   | 2.00000                        |
| Waste size            | DN 40                          |
| Drainer or storage    | Drainer                        |
| Product code          | 207.0000.019                   |