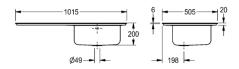

Single bowl, LH single drainer, with 2 tapholes at 180 mm centres and overflow

| Technical data        |                                |
|-----------------------|--------------------------------|
| Bowl height           | 180.00 mm                      |
| Bowl width            | 420.00 mm                      |
| Bowl depth            | 350.00 mm                      |
| Material thickness    | 0.90 mm                        |
| Overall depth         | 505.00 mm                      |
| Overall height        | 200.00 mm                      |
| Overall width         | 1,015.00 mm                    |
| Waste hole projection | 198.00 mm                      |
| Drainer position      | Left                           |
| Material              | Stainless steel                |
| Material code         | 1.4301 Chrome Nickel steel V2A |
| Tailor made           | No                             |
| Tap hole position     | Middle                         |
| Tap ledge             | Yes                            |
| Type of mounting      | Inset mounting                 |
| Waste hole position   | Center back                    |
| Bowl finish           | Satin finish                   |
| Rear upstand          | No                             |
| Surface finish        | Satin finished                 |
| Number of tap holes   | 2.00000                        |
| Waste size            | DN 40                          |
| Drainer or storage    | Drainer                        |
| Product code          | 207.0000.019                   |