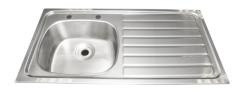

## Inset sink

MODEL RANGE: | B20085RT | 207.0000.029

Utility sinks | Multi purpose sink

A single bowl/single drainer inset sink manufactured from 0.91 mm thick, austenitic type 304 stainless steel, satin polish finish. This sink has all four sides incorporating a rimmed edge profile, suitable for insetting into a standard sized worktop. The bowl is prepared for a 38 mm waste. Supplied complete with fixing clips.

Single bowl, RH single drainer 2 tapholes at 180 mm centres, no overflow

| Technical data        |                                |
|-----------------------|--------------------------------|
| Tap hole centres      | 180.00000                      |
| Bowl height           | 180.00 mm                      |
| Bowl width            | 420.00 mm                      |
| Bowl depth            | 350.00 mm                      |
| Material thickness    | 0.91 mm                        |
| Overall depth         | 505.00 mm                      |
| Overall height        | 192.00 mm                      |
| Overall width         | 1,015.00 mm                    |
| Waste hole projection | 193.00 mm                      |
| Drainer position      | Right                          |
| Material              | Stainless steel                |
| Material code         | 1.4301 Chrome Nickel steel V2A |
| Tailor made           | No                             |
| Tap ledge             | Yes                            |
| Type of mounting      | Wall mounting                  |
| Waste hole position   | Center                         |
| Bowl finish           | Satin finish                   |
| Overflow              | No                             |
| Rear upstand          | No                             |
| Splash back           | No                             |
| Surface finish        | Satin finished                 |
| Number of tap holes   | 2.00000                        |
| Waste size            | DN 40                          |
| Drainer or storage    | Drainer                        |
| Product code          | 207.0000.029                   |