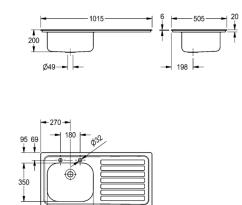

Single bowl, RH single drainer 2 tapholes at 180 mm centres, no overflow

| Technical data        |                                |
|-----------------------|--------------------------------|
| Tap hole centres      | 180.00000                      |
| Bowl height           | 180.00 mm                      |
| Bowl width            | 420.00 mm                      |
| Bowl depth            | 350.00 mm                      |
| Material thickness    | 0.91 mm                        |
| Overall depth         | 505.00 mm                      |
| Overall height        | 192.00 mm                      |
| Overall width         | 1,015.00 mm                    |
| Waste hole projection | 193.00 mm                      |
| Drainer position      | Right                          |
| Material              | Stainless steel                |
| Material code         | 1.4301 Chrome Nickel steel V2A |
| Tailor made           | No                             |
| Tap ledge             | Yes                            |
| Type of mounting      | Wall mounting                  |
| Waste hole position   | Center                         |
| Bowl finish           | Satin finish                   |
| Overflow              | No                             |
| Rear upstand          | No                             |
| Splash back           | No                             |
| Surface finish        | Satin finished                 |
| Number of tap holes   | 2.00000                        |
| Waste size            | DN 40                          |
| Drainer or storage    | Drainer                        |
| Product code          | 207.0000.029                   |