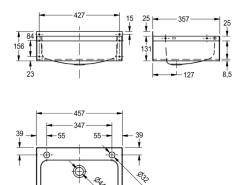

| Technical data        |                                |
|-----------------------|--------------------------------|
| Bowl height           | 141.00 mm                      |
| Bowl width            | 141.00 mm                      |
| Bowl depth            | 410.00 mm                      |
| Material thickness    | 0.90 mm                        |
| Overall depth         | 357.00 mm                      |
| Overall height        | 165.00 mm                      |
| Overall width         | 457.00 mm                      |
| Waste hole projection | 127.00 mm                      |
| Material              | Stainless steel                |
| Material code         | 1.4301 Chrome Nickel steel V2A |
| Tailor made           | No                             |
| Tap ledge             | Yes                            |
| Type of mounting      | Wall mounting                  |
| Waste hole position   | Center                         |
| Bowl finish           | Satin finish                   |
| Bowl shape            | Rounded rectangle              |
| Overflow              | Yes                            |
| Rear upstand          | Yes                            |
| Splash back           | No                             |
| Surface finish        | Satin finished                 |
| Waste kit included    | Yes                            |
| Waste size            | DN 25                          |
| FUN Number            | 203.0000.057                   |
|                       |                                |