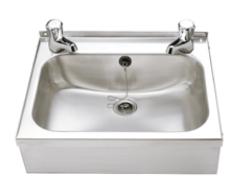

## MODEL RANGE: TUBS-BASINS | D20163N | 203.0000.057

Wash basins & Washtroughs | Wash basins

Washbasin top manufactured from 0.9mm thick grade 1.4301 (304) stainless steel - satin polish finish. Prepared for 32mm waste outlet and overflow. Supplied with two tapholes in the rear ledge. Wall mounting bz using the fixing holes provided in both the rear upstand and the rear apron fixing brackets. Screws and plugs are not supplied. With 32mm waste, plug, overflow and chain