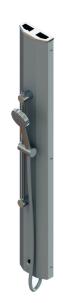

## SH01-011

Ceiling height shower tower with rail, head and hose kit. Concealed pipework and electronic wave-on sensor operation. Suitable for a range of applications.

| PRODUCT NUMBER |  |
|----------------|--|
| SH01-011       |  |
|                |  |