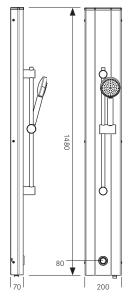

## SH01-011

Ceiling height shower tower with rail, head and hose kit. Concealed pipework and electronic wave-on sensor operation. Suitable for a range of applications.

| PRODUCT NUMBER |  |
|----------------|--|
| SH01-011       |  |
|                |  |

ALL DIMENSIONS IN MM

Last updated: 2019-08-19, Dart Valley Systems