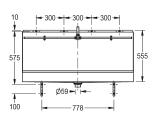

## Technical data

| nterial           |
|-------------------|
| oss weight        |
| erall dimensions  |
| aterial thickness |
| rface finish      |
| oe of flushing    |
| aste size         |
| ater inlet        |
| ater outlet       |
| stern             |
|                   |

| Stainless steel                 |  |
|---------------------------------|--|
| 20kg                            |  |
| 1200 x 300 x 555 mm (w x h x d) |  |
| 1.2mm                           |  |
| Satin                           |  |
| Water flushed                   |  |
| 50mm                            |  |
| Exposed                         |  |
| Exposed                         |  |
| 9L Cistern E3048                |  |