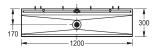

## Technical data

| nterial           |
|-------------------|
| oss weight        |
| erall dimensions  |
| aterial thickness |
| rface finish      |
| oe of flushing    |
| aste size         |
| ater inlet        |
| ater outlet       |
| stern             |
|                   |

| Stainless steel                 |  |
|---------------------------------|--|
| 20kg                            |  |
| 1200 x 300 x 555 mm (w x h x d) |  |
| 1.2mm                           |  |
| Satin                           |  |
| Water flushed                   |  |
| 50mm                            |  |
| Exposed                         |  |
| Exposed                         |  |
| 9L Cistern E3048                |  |