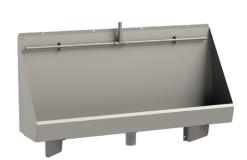

## CEN120E

1200mm centinel urinal with exposed sparge pipe

Manufactured from 1.2mm thick grade 1.4301 (304) stainless steel with a satin polish finish. Designed with the waste outlet positioned centrally within the urinal. Supplied complete with a 2" Domed waste, exposed sparge pipes, sparge pipe cover, interconnecting pipework, 9 litre cistern and downpipe.

The recommended height for fixing the cisterns is 750 - 950mm, from the underside of the cistern to the top return of the urinal. All urinals are screw fixed to the wall through fixing holes in the top flange together with separate wall mounted brackets which support the base of the unit