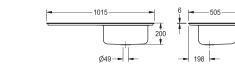

#### B20085L

Inset sink

A single bowl/single drainer inset sink manufactured from 0.91 mm thick, austenitic type 304 stainless steel, satin polish finish. This sink has all four sides incorporating a rimmed edge profile, suitable for insetting into a standard sized worktop. The bowl is prepared for a 38 mm waste. Supplied complete with fixing clips. Single bowl, LH single drainer, with 2 tapholes at 180 mm centres and overflow

| Bowl height           | 180mm                          |
|-----------------------|--------------------------------|
| Bowl width            | 420mm                          |
| Bowl depth            |                                |
| Material thickness    | 0.9mm                          |
| Overall depth         | 505mm                          |
| Overall height        | 200mm                          |
| Overall width         | 1,015mm                        |
| Waste hole projection | 198mm                          |
| Drainer position      | Left                           |
| Material              | Stainless steel                |
| Material code         | 1.4301 chrome nickel steel V2A |
| Tailor made           | No                             |
| Tap hole position     | Middle                         |
| Tap ledge             | Yes                            |
| Type of mounting      | Inset mounting                 |
| Waste hole position   | Centre back                    |
| Bowl finish           | Satin finish                   |
| Rear upstand          | No                             |
| Surface finish        | Satin finished                 |
| Number of tap holes   | 2                              |
| Waste size            | DN 40                          |
| Drainer or storage    | Drainer                        |