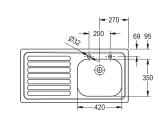

#### B20085L

Inset sink

A single bowl/single drainer inset sink manufactured from 0.91 mm thick, austenitic type 304 stainless steel, satin polish finish. This sink has all four sides incorporating a rimmed edge profile, suitable for insetting into a standard sized worktop. The bowl is prepared for a 38 mm waste. Supplied complete with fixing clips. Single bowl, LH single drainer, with 2 tapholes at 180 mm centres and overflow

| Bowl height           | 180mm                          |
|-----------------------|--------------------------------|
| Bowl width            | 420mm                          |
| Bowl depth            |                                |
| Material thickness    | 0.9mm                          |
| Overall depth         | 505mm                          |
| Overall height        | 200mm                          |
| Overall width         | 1,015mm                        |
| Waste hole projection | 198mm                          |
| Drainer position      | Left                           |
| Material              | Stainless steel                |
| Material code         | 1.4301 chrome nickel steel V2A |
| Tailor made           | No                             |
| Tap hole position     | Middle                         |
| Tap ledge             | Yes                            |
| Type of mounting      | Inset mounting                 |
| Waste hole position   | Centre back                    |
| Bowl finish           | Satin finish                   |
| Rear upstand          | No                             |
| Surface finish        | Satin finished                 |
| Number of tap holes   | 2                              |
| Waste size            | DN 40                          |
| Drainer or storage    | Drainer                        |