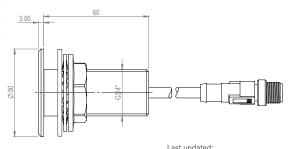

## AC10-034

The WM Programmable Shower sensor. 316 Stainless Steel. Adjustable settings include; run-on time, sensor range, purge and more.

| PRODUCT NUMBER               |                                              |
|------------------------------|----------------------------------------------|
| AC010-034                    |                                              |
|                              |                                              |
| TECHNICAL DATA               |                                              |
| Material                     | 316 Stainless Steel                          |
| Surface finish               | Rose Gold Brushed                            |
| Gross weight                 | 0.2 kg                                       |
| Operation type               | A.I.R (Active Infrared) touch-free           |
| Type of mounting             | Wall mounted (Ø27mm drill hole required)     |
| Adjustable settings          |                                              |
| Runtime                      | 30 Seconds, 1, 2, 3, 4 & 5 Minutes           |
|                              | (Default 1 Minute)                           |
| Sensor range                 | 1-3 (Default 2)                              |
| Wave-on / Wave-off operation | ON/OFF (Default OFF)                         |
| Anti Vandal time             | Run +10s                                     |
| Automatic purge              | ON/OFF, 3, 6, 12, 24, 36, 48 Hours           |
|                              | (Default OFF)                                |
| Purge run time               | 30 secs, 1, 2, 4 & 8 mins (Default 1 Minute) |
| Lock outs                    | OFF, 4, 6, 8 & 10 ops                        |
|                              | (Default OFF)                                |