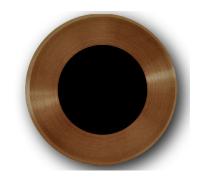

## **WM Programmable Shower Sensor**

## AC10-034

The WM Programmable Shower sensor. 316 Stainless Steel. Adjustable settings include; run-on time, sensor range, purge and more.

| PRODUCT NUMBER               |                                              |
|------------------------------|----------------------------------------------|
| AC010-034                    |                                              |
|                              |                                              |
| TECHNICAL DATA               |                                              |
| Material                     | 316 Stainless Steel                          |
| Surface finish               | Rose Gold Brushed                            |
| Gross weight                 | 0.2 kg                                       |
| Operation type               | A.I.R (Active Infrared) touch-free           |
| Type of mounting             | Wall mounted (Ø27mm drill hole required)     |
| Adjustable settings          |                                              |
| Runtime                      | 30 Seconds, 1, 2, 3, 4 & 5 Minutes           |
|                              | (Default 1 Minute)                           |
| Sensor range                 | 1-3 (Default 2)                              |
| Wave-on / Wave-off operation | ON/OFF (Default OFF)                         |
| Anti Vandal time             | Run +10s                                     |
| Automatic purge              | ON/OFF, 3, 6, 12, 24, 36, 48 Hours           |
|                              | (Default OFF)                                |
| Purge run time               | 30 secs, 1, 2, 4 & 8 mins (Default 1 Minute) |
| Lock outs                    | OFF, 4, 6, 8 & 10 ops                        |
|                              | (Default OFF)                                |