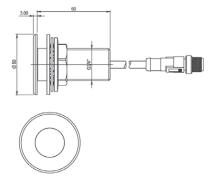

## AT10-032

KINGSWEAR Programmable tap sensor

Kingswear range of programmable tap sensors compatible with the handheld programmer and the full Kingswear collection. The system allows for customisation of tap settings including sensor sensitivity, run-on times, anti-vandal lock-outs and hygiene flushing.

## Technical data

| rechnical data               |                                              |
|------------------------------|----------------------------------------------|
| Material                     | 316 Stainless steel                          |
| Surface finish               | Gold PVD finish                              |
| Gross weight                 | 0.2kg                                        |
| Operation type               | A.I.R (Active Infrared) touch-free           |
| Type of mounting             | Wall mounted (Ø27mm drill hole required)     |
| Adjustable settings          |                                              |
| Runtime                      | 2, 5, 10, 15, 20 & 30 Seconds                |
|                              | (Default 2 seconds)                          |
| Sensor range                 | 1-10 (Default 5)                             |
| Wave-on / Wave-off operation | ON / OFF (Default OFF)                       |
| Anti vandal time             | 30 secs, 1, 2, 4 & 8 mins (Default 1 Minute) |
| Automatic purge              | ON / OFF (Default OFF)                       |
| Purge run time               | 30 secs, 1, 2, 4 & 8 mins (Default 1 Minute) |
| Lock outs                    | OFF, 4, 6, 8 & 10 ops (Default OFF)          |