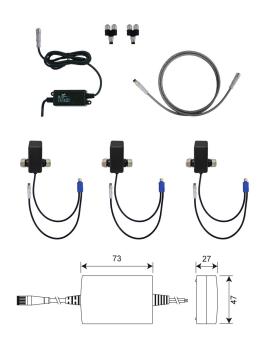

## **ANTI-MICROBIAL STATION KIT**

**Three Station, Mains** 

## AT00-223

Automatic taps Three station mains kit for standard pressure systems (1-7 BAR). Kit includes mains PSU, 2x Y Distributor and 3x 6 Volt DC latching valve with all wetted parts being anti-microbial Biomaster protected.

| PRODUCT NUMBER            |                                                  |
|---------------------------|--------------------------------------------------|
| AT00-223                  | Anti-Microbial Station Kit, Three Station, Mains |
| TECHNICAL DATA            |                                                  |
| PSU PSU                   |                                                  |
| PSU Cable length          | 1.5m (each side 3m in total)                     |
| Material                  | ABS                                              |
| Surface finish            | Matt black                                       |
| Overall dimensions        | 73mm (I) 47mm (w) x 27mm (d)                     |
| Type of mounting          | Pre-drilled fixing holes                         |
| Power input               | 100-240v / 50-60Hz 0.3A                          |
| Power output              | 6V / 2A                                          |
| Solenoid valve            |                                                  |
| Gross Weight              | 0.20 kg                                          |
| Material                  | Plastic with Biomaster protection                |
| Seal Material             | Silicone with Biomaster protection               |
| Voltage                   | 6V DC                                            |
| Power                     | 2W                                               |
| Working Temperature Range | 0°C to 90°C                                      |
| Max. Working Pressue      | 7 bar : Static                                   |
| Min Working Pressure      | 1 bar                                            |
| Connection                | 15mm Compression fitting                         |
| Latching Pulse            | 25ms                                             |
| Pressure Rating           | 7 Bar                                            |
| Operation Type            | Latching                                         |
| Electrical Connection     | M8 Speed Connection / cable Ø 6mm                |