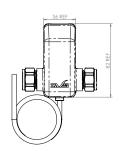

| PRODUCT NUMBER            |                                                  |
|---------------------------|--------------------------------------------------|
| AT00-223                  | Anti-Microbial Station Kit, Three Station, Mains |
| TECHNICAL DATA            |                                                  |
| PSU PSU                   |                                                  |
| PSU Cable length          | 1.5m (each side 3m in total)                     |
| Material                  | ABS                                              |
| Surface finish            | Matt black                                       |
| Overall dimensions        | 73mm (I) 47mm (w) x 27mm (d)                     |
| Type of mounting          | Pre-drilled fixing holes                         |
| Power input               | 100-240v / 50-60Hz 0.3A                          |
| Power output              | 6V / 2A                                          |
| Solenoid valve            |                                                  |
| Gross Weight              | 0.20 kg                                          |
| Material                  | Plastic with Biomaster protection                |
| Seal Material             | Silicone with Biomaster protection               |
| Voltage                   | 6V DC                                            |
| Power                     | 2W                                               |
| Working Temperature Range | 0°C to 90°C                                      |
| Max. Working Pressue      | 7 bar : Static                                   |
| Min Working Pressure      | 1 bar                                            |
| Connection                | 15mm Compression fitting                         |
| Latching Pulse            | 25ms                                             |
| Pressure Rating           | 7 Bar                                            |
| Operation Type            | Latching                                         |
| Electrical Connection     | M8 Speed Connection / cable Ø 6mm                |