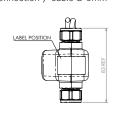

| PRODUCT NUMBER            |                                                  |
|---------------------------|--------------------------------------------------|
| AT00-223                  | Anti-Microbial Station Kit, Three Station, Mains |
| TECHNICAL DATA            |                                                  |
| PSU PSU                   |                                                  |
| PSU Cable length          | 1.5m (each side 3m in total)                     |
| Material                  | ABS                                              |
| Surface finish            | Matt black                                       |
| Overall dimensions        | 73mm (I) 47mm (w) x 27mm (d)                     |
| Type of mounting          | Pre-drilled fixing holes                         |
| Power input               | 100-240v / 50-60Hz 0.3A                          |
| Power output              | 6V / 2A                                          |
| Solenoid valve            |                                                  |
| Gross Weight              | 0.20 kg                                          |
| Material                  | Plastic with Biomaster protection                |
| Seal Material             | Silicone with Biomaster protection               |
| Voltage                   | 6V DC                                            |
| Power                     | 2W                                               |
| Working Temperature Range | 0°C to 90°C                                      |
| Max. Working Pressue      | 7 bar : Static                                   |
| Min Working Pressure      | 1 bar                                            |
| Connection                | 15mm Compression fitting                         |
| Latching Pulse            | 25ms                                             |
| Pressure Rating           | 7 Bar                                            |
| Operation Type            | Latching                                         |
| Electrical Connection     | M8 Speed Connection / cable Ø 6mm                |