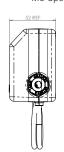

| PRODUCT NUMBER            |                                                  |
|---------------------------|--------------------------------------------------|
| AT00-223                  | Anti-Microbial Station Kit, Three Station, Mains |
| TECHNICAL DATA            |                                                  |
| PSU PSU                   |                                                  |
| PSU Cable length          | 1.5m (each side 3m in total)                     |
| Material                  | ABS                                              |
| Surface finish            | Matt black                                       |
| Overall dimensions        | 73mm (I) 47mm (w) x 27mm (d)                     |
| Type of mounting          | Pre-drilled fixing holes                         |
| Power input               | 100-240v / 50-60Hz 0.3A                          |
| Power output              | 6V / 2A                                          |
| Solenoid valve            |                                                  |
| Gross Weight              | 0.20 kg                                          |
| Material                  | Plastic with Biomaster protection                |
| Seal Material             | Silicone with Biomaster protection               |
| Voltage                   | 6V DC                                            |
| Power                     | 2W                                               |
| Working Temperature Range | 0°C to 90°C                                      |
| Max. Working Pressue      | 7 bar : Static                                   |
| Min Working Pressure      | 1 bar                                            |
| Connection                | 15mm Compression fitting                         |
| Latching Pulse            | 25ms                                             |
| Pressure Rating           | 7 Bar                                            |
| Operation Type            | Latching                                         |
| Electrical Connection     | M8 Speed Connection / cable Ø 6mm                |