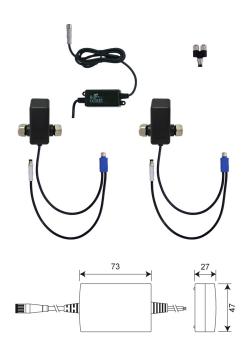

## AT00-222

Automatic taps two station mains kit for standard pressure systems (1-7 BAR). Kit includes mains PSU, Y Distributor and 2x 6 Volt DC latching valve with all wetted parts being anti-microbial Biomaster protected.

| PRODUCT NUMBER            |                                                |
|---------------------------|------------------------------------------------|
| AT00-222                  | Anti-Microbial Station Kit, Two Station, Mains |
| •                         |                                                |
| TECHNICAL DATA            |                                                |
| PSU                       |                                                |
| PSU Cable length          | 1.5m (each side 3m in total)                   |
| Material                  | ABS                                            |
| Surface finish            | Matt black                                     |
| Overall dimensions        | 73mm (I) 47mm (w) x 27mm (d)                   |
| Type of mounting          | Pre-drilled fixing holes                       |
| Power input               | 100-240v / 50-60Hz 0.3A                        |
| Power output              | 6V / 2A                                        |
| Solenoid valve            |                                                |
| Gross Weight              | 0.20 kg                                        |
| Material                  | Plastic with Biomaster protection              |
| Seal Material             | Silicone with Biomaster protection             |
| Voltage                   | 6V DC                                          |
| Power                     | 2W                                             |
| Working Temperature Range | 0°C to 90°C                                    |
| Max. Working Pressue      | 7 bar : Static                                 |
| Min Working Pressure      | 1 bar                                          |
| Connection                | 15mm Compression fitting                       |
| Latching Pulse            | 25ms                                           |
| Pressure Rating           | 7 Bar                                          |
| Operation Type            | Latching                                       |
| Electrical Connection     | M8 Speed Connection / cable Ø 6mm              |