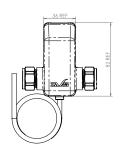

| PRODUCT NUMBER            |                                                |
|---------------------------|------------------------------------------------|
| AT00-222                  | Anti-Microbial Station Kit, Two Station, Mains |
| •                         |                                                |
| TECHNICAL DATA            |                                                |
| PSU                       |                                                |
| PSU Cable length          | 1.5m (each side 3m in total)                   |
| Material                  | ABS                                            |
| Surface finish            | Matt black                                     |
| Overall dimensions        | 73mm (I) 47mm (w) x 27mm (d)                   |
| Type of mounting          | Pre-drilled fixing holes                       |
| Power input               | 100-240v / 50-60Hz 0.3A                        |
| Power output              | 6V / 2A                                        |
| Solenoid valve            |                                                |
| Gross Weight              | 0.20 kg                                        |
| Material                  | Plastic with Biomaster protection              |
| Seal Material             | Silicone with Biomaster protection             |
| Voltage                   | 6V DC                                          |
| Power                     | 2W                                             |
| Working Temperature Range | 0°C to 90°C                                    |
| Max. Working Pressue      | 7 bar : Static                                 |
| Min Working Pressure      | 1 bar                                          |
| Connection                | 15mm Compression fitting                       |
| Latching Pulse            | 25ms                                           |
| Pressure Rating           | 7 Bar                                          |
| Operation Type            | Latching                                       |
| Electrical Connection     | M8 Speed Connection / cable Ø 6mm              |

ALL DIMENSIONS IN MM

Last updated: 2021-03-22, Dart Valley Systems