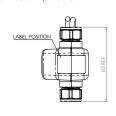

| PRODUCT NUMBER            |                                                |
|---------------------------|------------------------------------------------|
| AT00-222                  | Anti-Microbial Station Kit, Two Station, Mains |
| •                         |                                                |
| TECHNICAL DATA            |                                                |
| PSU                       |                                                |
| PSU Cable length          | 1.5m (each side 3m in total)                   |
| Material                  | ABS                                            |
| Surface finish            | Matt black                                     |
| Overall dimensions        | 73mm (I) 47mm (w) x 27mm (d)                   |
| Type of mounting          | Pre-drilled fixing holes                       |
| Power input               | 100-240v / 50-60Hz 0.3A                        |
| Power output              | 6V / 2A                                        |
| Solenoid valve            |                                                |
| Gross Weight              | 0.20 kg                                        |
| Material                  | Plastic with Biomaster protection              |
| Seal Material             | Silicone with Biomaster protection             |
| Voltage                   | 6V DC                                          |
| Power                     | 2W                                             |
| Working Temperature Range | 0°C to 90°C                                    |
| Max. Working Pressue      | 7 bar : Static                                 |
| Min Working Pressure      | 1 bar                                          |
| Connection                | 15mm Compression fitting                       |
| Latching Pulse            | 25ms                                           |
| Pressure Rating           | 7 Bar                                          |
| Operation Type            | Latching                                       |
| Electrical Connection     | M8 Speed Connection / cable Ø 6mm              |

ALL DIMENSIONS IN MM

Last updated: 2021-03-22, Dart Valley Systems