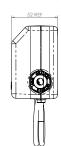

| PRODUCT NUMBER            |                                                |
|---------------------------|------------------------------------------------|
| AT00-222                  | Anti-Microbial Station Kit, Two Station, Mains |
| •                         |                                                |
| TECHNICAL DATA            |                                                |
| PSU                       |                                                |
| PSU Cable length          | 1.5m (each side 3m in total)                   |
| Material                  | ABS                                            |
| Surface finish            | Matt black                                     |
| Overall dimensions        | 73mm (I) 47mm (w) x 27mm (d)                   |
| Type of mounting          | Pre-drilled fixing holes                       |
| Power input               | 100-240v / 50-60Hz 0.3A                        |
| Power output              | 6V / 2A                                        |
| Solenoid valve            |                                                |
| Gross Weight              | 0.20 kg                                        |
| Material                  | Plastic with Biomaster protection              |
| Seal Material             | Silicone with Biomaster protection             |
| Voltage                   | 6V DC                                          |
| Power                     | 2W                                             |
| Working Temperature Range | 0°C to 90°C                                    |
| Max. Working Pressue      | 7 bar : Static                                 |
| Min Working Pressure      | 1 bar                                          |
| Connection                | 15mm Compression fitting                       |
| Latching Pulse            | 25ms                                           |
| Pressure Rating           | 7 Bar                                          |
| Operation Type            | Latching                                       |
| Electrical Connection     | M8 Speed Connection / cable Ø 6mm              |

ALL DIMENSIONS IN MM

Last updated: 2021-03-22, Dart Valley Systems