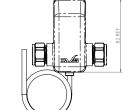

| PRODUCT NUMBER            |                                                   |
|---------------------------|---------------------------------------------------|
| AT00-221                  | Anti-Microbial Station Kit, Single Station, Mains |
| TECHNICAL DATA            |                                                   |
| PSU                       |                                                   |
| PSU Cable length          | 1.5m (each side 3m in total)                      |
| Material                  | ABS                                               |
| Surface finish            | Matt black                                        |
| Overall dimensions        | 73mm (I) 47mm (w) x 27mm (d)                      |
| Type of mounting          | Pre-drilled fixing holes                          |
| Power input               | 100-240v / 50-60Hz 0.3A                           |
| Power output              | 6V / 2A                                           |
| Solenoid valve            |                                                   |
| Gross Weight              | 0.20 kg                                           |
| Material                  | Plastic with Biomaster protection                 |
| Seal Material             | Silicone with Biomaster protection                |
| Voltage                   | 6V DC                                             |
| Power                     | 2W                                                |
| Working Temperature Range | 0°C to 90°C                                       |
| Max. Working Pressue      | 7 bar : Static                                    |
| Min Working Pressure      | 1 bar                                             |
| Connection                | 15mm Compression fitting                          |
| Latching Pulse            | 25ms                                              |
| Pressure Rating           | 7 Bar                                             |
| Operation Type            | Latching                                          |
| Electrical Connection     | M8 Speed Connection / cable Ø 6mm                 |