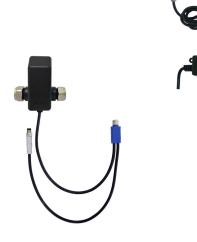

## AT00-221

Automatic taps single station mains kit for standard pressure systems (1-7 BAR).

Kit includes mains PSU and 6 Volt DC latching valve with all wetted parts being anti-microbial Biomaster protected.

| PRODUCT NUMBER            |                                                   |
|---------------------------|---------------------------------------------------|
| AT00-221                  | Anti-Microbial Station Kit, Single Station, Mains |
| TECHNICAL DATA            |                                                   |
| PSU                       |                                                   |
| PSU Cable length          | 1.5m (each side 3m in total)                      |
| Material                  | ABS                                               |
| Surface finish            | Matt black                                        |
| Overall dimensions        | 73mm (I) 47mm (w) x 27mm (d)                      |
| Type of mounting          | Pre-drilled fixing holes                          |
| Power input               | 100-240v / 50-60Hz 0.3A                           |
| Power output              | 6V / 2A                                           |
| Solenoid valve            |                                                   |
| Gross Weight              | 0.20 kg                                           |
| Material                  | Plastic with Biomaster protection                 |
| Seal Material             | Silicone with Biomaster protection                |
| Voltage                   | 6V DC                                             |
| Power                     | 2W                                                |
| Working Temperature Range | 0°C to 90°C                                       |
| Max. Working Pressue      | 7 bar : Static                                    |
| Min Working Pressure      | 1 bar                                             |
| Connection                | 15mm Compression fitting                          |
| Latching Pulse            | 25ms                                              |
| Pressure Rating           | 7 Bar                                             |
| Operation Type            | Latching                                          |
| Electrical Connection     | M8 Speed Connection / cable Ø 6mm                 |