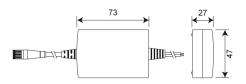

| PRODUCT NUMBER            |                                                   |
|---------------------------|---------------------------------------------------|
| AT00-221                  | Anti-Microbial Station Kit, Single Station, Mains |
| TECHNICAL DATA            |                                                   |
| PSU                       |                                                   |
| PSU Cable length          | 1.5m (each side 3m in total)                      |
| Material                  | ABS                                               |
| Surface finish            | Matt black                                        |
| Overall dimensions        | 73mm (I) 47mm (w) x 27mm (d)                      |
| Type of mounting          | Pre-drilled fixing holes                          |
| Power input               | 100-240v / 50-60Hz 0.3A                           |
| Power output              | 6V / 2A                                           |
| Solenoid valve            |                                                   |
| Gross Weight              | 0.20 kg                                           |
| Material                  | Plastic with Biomaster protection                 |
| Seal Material             | Silicone with Biomaster protection                |
| Voltage                   | 6V DC                                             |
| Power                     | 2W                                                |
| Working Temperature Range | 0°C to 90°C                                       |
| Max. Working Pressue      | 7 bar : Static                                    |
| Min Working Pressure      | 1 bar                                             |
| Connection                | 15mm Compression fitting                          |
| Latching Pulse            | 25ms                                              |
| Pressure Rating           | 7 Bar                                             |
| Operation Type            | Latching                                          |
| Electrical Connection     | M8 Speed Connection / cable Ø 6mm                 |