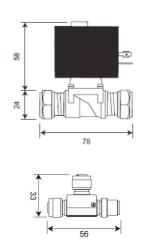

| RODUCT NUMBER |  |
|---------------|--|
| T00-007       |  |

| TECHNICAL DATA            |                              |
|---------------------------|------------------------------|
| Gross weight              | 1.65kg                       |
| PSU                       |                              |
| PSU Cable length          | 1.5m (each side 3m in total) |
| Material                  | ABS                          |
| Surface finish            | Matt black                   |
| Overall dimensions        | 73mm (I) 47mm (w) x 27mm (d) |
| Type of mounting          | Pre-drilled fixing holes     |
| Power input               | 100-240V / 50-60Hz 0.3A      |
| Power output              | 6V / 2A                      |
| Solenoid valve            |                              |
| Material                  | ABS / brass                  |
| O-ring / washers material | Nitrile                      |
| Fitting                   | 1/2" BSP                     |