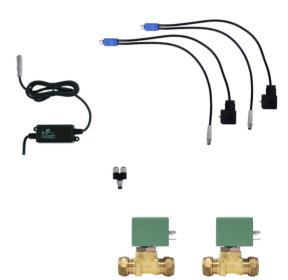

## AT00-007

Automatic taps 2 station mains kit for standard pressure systems (0.5-1 BAR). Kit includes mains PSU, 6V DC Solenoid valves 15mm  $\times$  2, Y-splitter leads  $\times$  2 and T-connector pieces  $\times$  1.