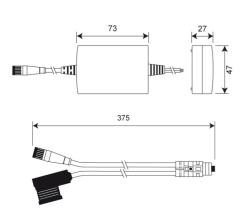

| RODUCT NUMBER |  |
|---------------|--|
| T00-007       |  |

| TECHNICAL DATA            |                              |
|---------------------------|------------------------------|
| Gross weight              | 1.65kg                       |
| PSU                       |                              |
| PSU Cable length          | 1.5m (each side 3m in total) |
| Material                  | ABS                          |
| Surface finish            | Matt black                   |
| Overall dimensions        | 73mm (I) 47mm (w) x 27mm (d) |
| Type of mounting          | Pre-drilled fixing holes     |
| Power input               | 100-240V / 50-60Hz 0.3A      |
| Power output              | 6V / 2A                      |
| Solenoid valve            |                              |
| Material                  | ABS / brass                  |
| O-ring / washers material | Nitrile                      |
| Fitting                   | 1/2" BSP                     |