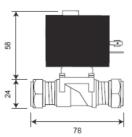

## AT00-006

| TECHNICAL DATA            |                              |
|---------------------------|------------------------------|
| Gross weight              | 0.95kg                       |
| Mains PSU                 |                              |
| PSU Cable length          | 1.5m (each side 3m in total) |
| Input                     | 100 - 240v ~ 50/60Hz 0.3A    |
| Output                    | 6v 2A                        |
| IP rating                 | 67                           |
| Gross weight              | 0.3 kg                       |
| Mains cable length        | 1.5m                         |
| Low voltage cable length  | 1.5m                         |
| Solenoid valve            |                              |
| Material                  | ABS / brass                  |
| O-ring / washers material | EDPM                         |
| Fitting                   | Ø1⁄2" BSP                    |

ALL DIMENSIONS IN MM

Last updated: 2018-09-26, Dart Valley Systems