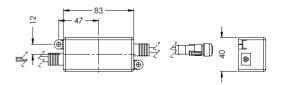

--|
| Gross weight              | 0.95kg                       |
| Mains PSU                 |                              |
| PSU Cable length          | 1.5m (each side 3m in total) |
| Input                     | 100 - 240v ~ 50/60Hz 0.3A    |
| Output                    | 6v 2A                        |
| IP rating                 | 67                           |
| Gross weight              | 0.3 kg                       |
| Mains cable length        | 1.5m                         |
| Low voltage cable length  | 1.5m                         |
| Solenoid valve            |                              |
| Material                  | ABS / brass                  |
| O-ring / washers material | EDPM                         |
| Fitting                   | Ø1⁄2" BSP                    |







ALL DIMENSIONS IN MM

Last updated: 2018-09-26, Dart Valley Systems