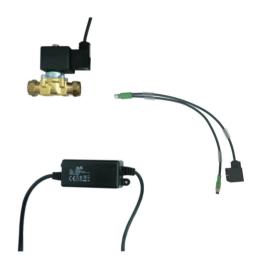

## AT00-006

Automatic taps single station mains kit for standard pressure systems (0.5-1 BAR). Kit includes mains PSU and 6V DC Solenoid valve with compression fittings for 15mm pipe, supplied with connecting Y-splitter lead.

## AT00-006

| TECHNICAL DATA            |                              |
|---------------------------|------------------------------|
| Gross weight              | 0.95kg                       |
| Mains PSU                 |                              |
| PSU Cable length          | 1.5m (each side 3m in total) |
| Input                     | 100 - 240v ~ 50/60Hz 0.3A    |
| Output                    | 6v 2A                        |
| IP rating                 | 67                           |
| Gross weight              | 0.3 kg                       |
| Mains cable length        | 1.5m                         |
| Low voltage cable length  | 1.5m                         |
| Solenoid valve            |                              |
| Material                  | ABS / brass                  |
| O-ring / washers material | EDPM                         |
| Fitting                   | Ø1⁄2" BSP                    |