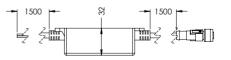

|
| Gross weight              | 0.95kg                       |
| Mains PSU                 |                              |
| PSU Cable length          | 1.5m (each side 3m in total) |
| Input                     | 100 - 240v ~ 50/60Hz 0.3A    |
| Output                    | 6v 2A                        |
| IP rating                 | 67                           |
| Gross weight              | 0.3 kg                       |
| Mains cable length        | 1.5m                         |
| Low voltage cable length  | 1.5m                         |
| Solenoid valve            |                              |
| Material                  | ABS / brass                  |
| O-ring / washers material | EDPM                         |
| Fitting                   | Ø1⁄2" BSP                    |







ALL DIMENSIONS IN MM

Last updated: 2018-09-26, Dart Valley Systems