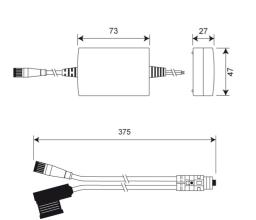

## PRODUCT NUMBER AT00-004

| TECHNICAL DATA            |                              |
|---------------------------|------------------------------|
| Gross weight              | 2.25kg                       |
| PSU                       |                              |
| PSU Cable length          | 1.5m (each side 3m in total) |
| Material                  | ABS                          |
| Surface finish            | Matt black                   |
| Overall dimensions        | 73mm (l) 47mm (w) x 27mm (d) |
| Type of mounting          | Pre-drilled fixing holes     |
| Power input               | 100-240V / 50-60Hz 0.3A      |
| Power output              | 6V / 2A                      |
| Solenoid valve            |                              |
| Material                  | ABS / brass                  |
| O-ring / washers material | Nitrile                      |
| Fitting                   | 1⁄2" BSP                     |