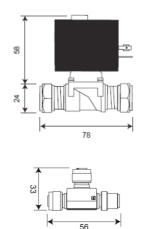

## PRODUCT NUMBER AT00-004

| TECHNICAL DATA            |                              |
|---------------------------|------------------------------|
| Gross weight              | 2.25kg                       |
| PSU                       |                              |
| PSU Cable length          | 1.5m (each side 3m in total) |
| Material                  | ABS                          |
| Surface finish            | Matt black                   |
| Overall dimensions        | 73mm (l) 47mm (w) x 27mm (d) |
| Type of mounting          | Pre-drilled fixing holes     |
| Power input               | 100-240V / 50-60Hz 0.3A      |
| Power output              | 6V / 2A                      |
| Solenoid valve            |                              |
| Material                  | ABS / brass                  |
| O-ring / washers material | Nitrile                      |
| Fitting                   | 1⁄2" BSP                     |