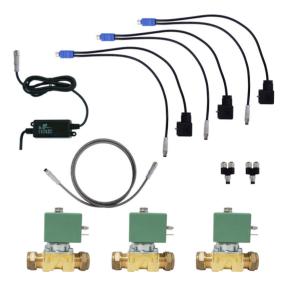

## AT00-004

Automatic taps 3 station mains kit for standard pressure systems (1-10 BAR). Kit includes mains PSU, 6V DC Solenoid valves 15mm x 3, Y-splitter leads x 3, T-connector pieces x 2 and extension lead x 1.