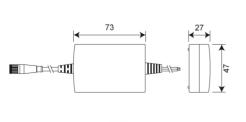

## PRODUCT NUMBER

AT00-003

| TECHNICAL DATA            |                              |
|---------------------------|------------------------------|
| Gross weight              | 1.65kg                       |
| PSU                       |                              |
| PSU Cable length          | 1.5m (each side 3m in total) |
| Material                  | ABS                          |
| Surface finish            | Matt black                   |
| Overall dimensions        | 73mm (l) 47mm (w) x 27mm (d) |
| Type of mounting          | Pre-drilled fixing holes     |
| Power input               | 100-240V / 50-60Hz 0.3A      |
| Power output              | 6V / 2A                      |
| Solenoid valve            |                              |
| Material                  | ABS / brass                  |
| O-ring / washers material | Nitrile                      |
| Fitting                   | 1⁄2" BSP                     |