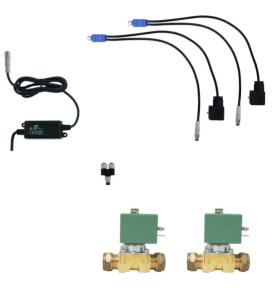

## AT00-003

Automatic taps 2 station mains kit for standard pressure systems (1-10 BAR). Kit includes mains PSU, 6V DC Solenoid valves 15mm x 2, Y-splitter leads x 2 and T-connector pieces x 1.

## PRODUCT NUMBER

AT00-003

| TECHNICAL DATA            |                              |
|---------------------------|------------------------------|
| Gross weight              | 1.65kg                       |
| PSU                       |                              |
| PSU Cable length          | 1.5m (each side 3m in total) |
| Material                  | ABS                          |
| Surface finish            | Matt black                   |
| Overall dimensions        | 73mm (l) 47mm (w) x 27mm (d) |
| Type of mounting          | Pre-drilled fixing holes     |
| Power input               | 100-240V / 50-60Hz 0.3A      |
| Power output              | 6V / 2A                      |
| Solenoid valve            |                              |
| Material                  | ABS / brass                  |
| O-ring / washers material | Nitrile                      |
| Fitting                   | 1⁄2" BSP                     |