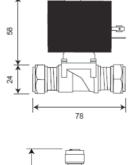

## PRODUCT NUMBER

AT00-003

| TECHNICAL DATA            |                              |
|---------------------------|------------------------------|
| Gross weight              | 1.65kg                       |
| PSU                       |                              |
| PSU Cable length          | 1.5m (each side 3m in total) |
| Material                  | ABS                          |
| Surface finish            | Matt black                   |
| Overall dimensions        | 73mm (l) 47mm (w) x 27mm (d) |
| Type of mounting          | Pre-drilled fixing holes     |
| Power input               | 100-240V / 50-60Hz 0.3A      |
| Power output              | 6V / 2A                      |
| Solenoid valve            |                              |
| Material                  | ABS / brass                  |
| O-ring / washers material | Nitrile                      |
| Fitting                   | 1⁄2" BSP                     |