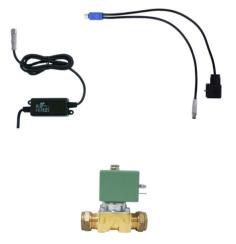

## AT00-002

Automatic taps single station mains kit for standard pressure systems (1-10 BAR). Kit includes mains PSU and 6V DC Solenoid valve 15mm with Y-splitter lead.

## AT00-002

| TECHNICAL DATA            |                              |
|---------------------------|------------------------------|
| Gross weight              | 1.10kg                       |
| PSU                       |                              |
| PSU Cable length          | 1.5m (each side 3m in total) |
| Material                  | ABS                          |
| Surface finish            | Matt black                   |
| Overall dimensions        | 73mm (l) 47mm (w) x 27mm (d) |
| Type of mounting          | Pre-drilled fixing holes     |
| Power input               | 100-240v / 50-60Hz 0.3A      |
| Power output              | 6V / 2A                      |
| Solenoid valve            |                              |
| Material                  | ABS / brass                  |
| O-ring / washers material | Nitrile                      |
| Fitting                   | Ø1⁄2" BSP                    |