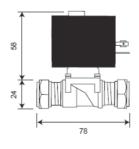

## AT00-002

| TECHNICAL DATA            |                              |
|---------------------------|------------------------------|
| Gross weight              | 1.10kg                       |
| PSU                       |                              |
| PSU Cable length          | 1.5m (each side 3m in total) |
| Material                  | ABS                          |
| Surface finish            | Matt black                   |
| Overall dimensions        | 73mm (l) 47mm (w) x 27mm (d) |
| Type of mounting          | Pre-drilled fixing holes     |
| Power input               | 100-240v / 50-60Hz 0.3A      |
| Power output              | 6V / 2A                      |
| Solenoid valve            |                              |
| Material                  | ABS / brass                  |
| O-ring / washers material | Nitrile                      |
| Fitting                   | Ø1⁄2" BSP                    |