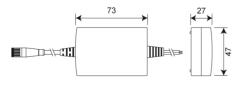

## AT00-002

| TECHNICAL DATA            |                              |
|---------------------------|------------------------------|
| Gross weight              | 1.10kg                       |
| PSU                       |                              |
| PSU Cable length          | 1.5m (each side 3m in total) |
| Material                  | ABS                          |
| Surface finish            | Matt black                   |
| Overall dimensions        | 73mm (l) 47mm (w) x 27mm (d) |
| Type of mounting          | Pre-drilled fixing holes     |
| Power input               | 100-240v / 50-60Hz 0.3A      |
| Power output              | 6V / 2A                      |
| Solenoid valve            |                              |
| Material                  | ABS / brass                  |
| O-ring / washers material | Nitrile                      |
| Fitting                   | Ø1⁄2" BSP                    |