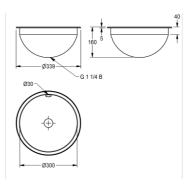

## RNDH300 | 2000056337

PRODUCT GROUP: Wash basins & Washtroughs | ARTICLE FAMILY: Wash basins | ARTICLE GROUP: RNDH300 ++ |

MODELRANGE: RONDO

Round inset vanity basin, can be mounted from top or underneath, stainless steel, material thickness 1 mm, bowl diameter 300 mm, with overflow, incl. 5/4" overflow kit without waste, stainless steel lugs for underneath mounting are included. Outcut diameter for mounting from top: 319 mm, outcut diameter for mounting from underneath: 290 mm

surface high-polished

| TECHNICAL DATA        |                                |  |
|-----------------------|--------------------------------|--|
| TECHNICAL DATA        |                                |  |
| Bowl position         | center                         |  |
| Bowl height           | 150.00 mm                      |  |
| Bowl finish           | high polished                  |  |
| Bowl width            | 300.00 mm                      |  |
| Bowl shape            | circle                         |  |
| Bowl depth            | 300.00 mm                      |  |
| Colour                | no colour                      |  |
| Gross weight          | 1.40 kg                        |  |
| Material              | Stainless steel                |  |
| Material code         | 1.4301 Chrome Nickel steel V2A |  |
| Material thickness    | 1.00 mm                        |  |
| Net weight            | 1.40 kg                        |  |
| Number of bowls       | 1                              |  |
| Overall depth         | 339.00 mm                      |  |
| Overall height        | 150.00 mm                      |  |
| Overall width         | 339.00 mm                      |  |
| Overflow              | Yes                            |  |
| Rear upstand          | no                             |  |
| Siphon included       | no                             |  |
| Splash back           | no                             |  |
| Surface finish        | high polished                  |  |
| Number of tap holes   | 0                              |  |
| Tap ledge             | no                             |  |
| Type of mounting      | Inset mounting                 |  |
| Waste hole position   | Centre                         |  |
| Waste hole projection | 169.50 mm                      |  |
| •                     |                                |  |