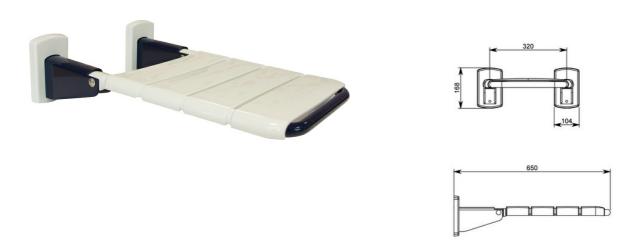

| TECHNICAL DATA    |            |
|-------------------|------------|
| colour            | blue       |
| gross weight      | 3.00 kg    |
| hidden fixing     | yes        |
| hinged            | yes        |
| material          | aluminium  |
| net weight        | 2.00 kg    |
| overall depth     | 650.00 mm  |
| overall width     | 320.00 mm  |
| surface finish    | coated     |
| surface treatment | coated     |
| type of grab rail | showerseat |